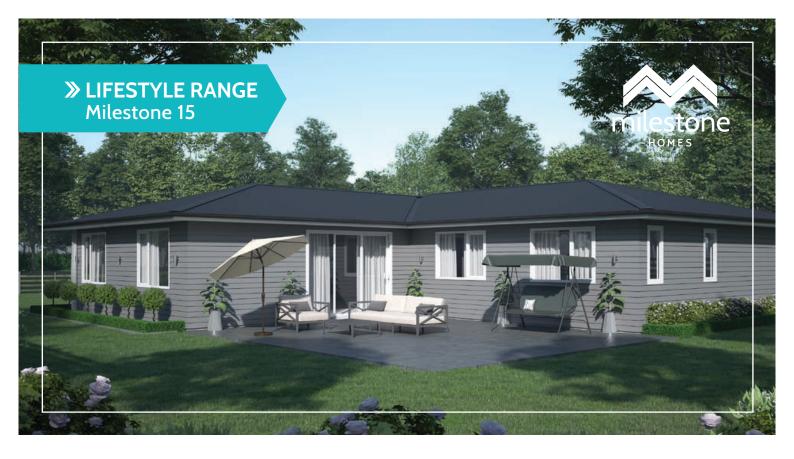

## Milestone 15

One of our originals from launch, this plan is a versatile design that has continued to evolve over the years. Fitting a huge number of sections, it intelligently utilises space to create a compact and well thought out home equipped to serve the needs of the modern family.

Offering four double bedrooms, a large well-appointed kitchen and open plan dining and living area with plenty of storage throughout, this plan takes effortless living to new heights.

## Highlights:

- Master bedroom with ensuite and walk-in-robe
- If a fourth bedroom isn't required, there is the option to replace it with a scullery and a study nook to maximise productivity for homework and working from home
- Double garage with a laundry nook.