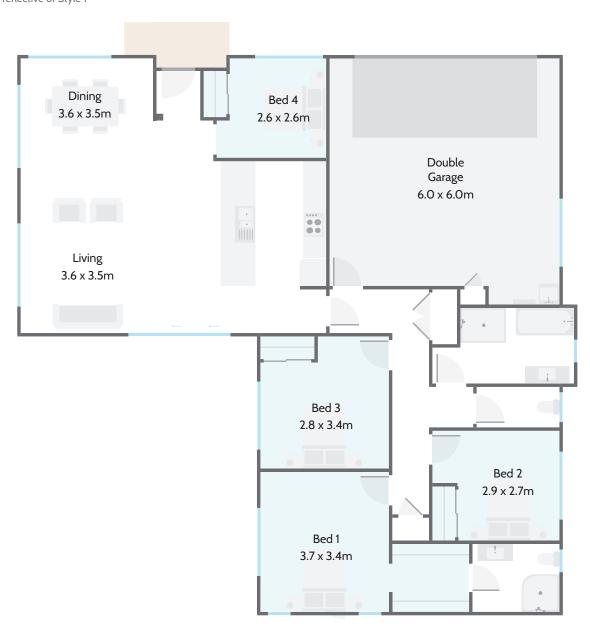

Offering four double bedrooms, a large well-appointed kitchen and open plan dining and living area with plenty of storage throughout, this plan takes effortless living to new heights.

## Highlights:

- Master bedroom with ensuite and walk-in-robe
- If a fourth bedroom isn't required, there is the option to replace it with a scullery and a study nook to maximise productivity for homework and working from home
- Double garage with a laundry nook.

## > LIFESTYLE RANGE Milestone 15

Home Width | Home Length | Living Area | Garage Area | Total Floor Area | 14.80m | 14.80m | 128.64m² | 38.66m² | 167.30m²

Measurements are reflective of Style 1