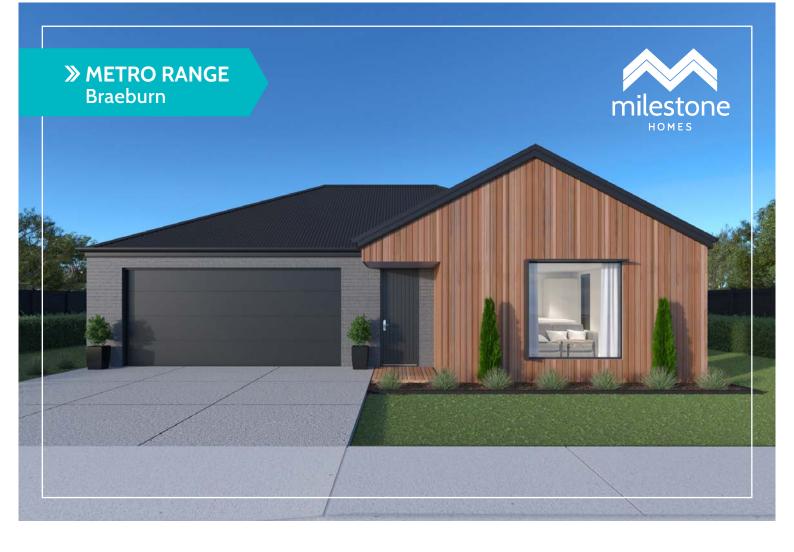

## Braeburn

Defined by stylish good looks and excellent use of space, the Braeburn home plan from Milestone delivers on comfortable, convenient living without compromise for families, first home buyers or those looking to downsize and simplify.

Comprising three bedrooms, two bathrooms and casual open plan living spaces, the Braeburn home plan has a light and spacious feel contained within a compact 140m<sup>2</sup> footprint.

## **Highlights:**

- Three generous double bedrooms
- Master bedroom with ensuite and walk-in wardrobe
- Family bathroom plus separate toilet
- Double internal access garaging
- Garden access from master bedroom and living area.