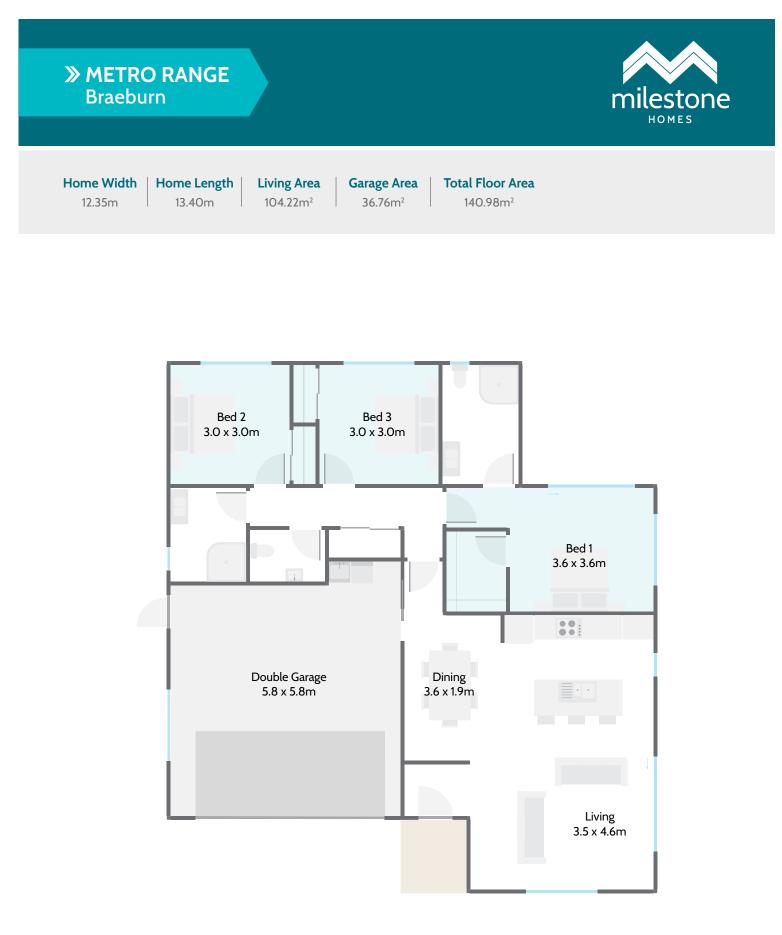

Comprising three bedrooms, two bathrooms and casual open plan living spaces, the Braeburn home plan has a light and spacious feel contained within a compact 140m<sup>2</sup> footprint.

## **Highlights:**

- Three generous double bedrooms
- Master bedroom with ensuite and walk-in wardrobe
- Family bathroom plus separate toilet
- Double internal access garaging
- Garden access from master bedroom and living area.

140m<sup>2</sup>

1

B

Living / Dining

140m<sup>2</sup>

1

Bedrooms

3

2

Bathrooms

Living / Dining

0800 MILESTONE milestonehomes.co.nz