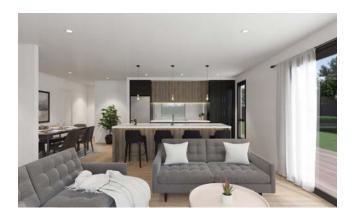

Comprising three bedrooms, two bathrooms and casual open plan living spaces, the Braeburn home plan has a light and spacious feel contained within a compact 140m<sup>2</sup> footprint.

## **Highlights:**

- Three generous double bedrooms
- Master bedroom with ensuite and walk-in wardrobe
- Family bathroom plus separate toilet
- Double internal access garaging
- Garden access from master bedroom and living area.