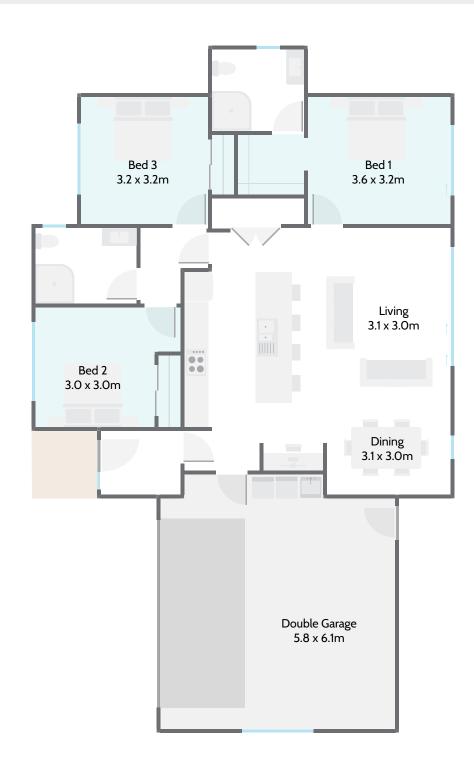

Comprising three bedrooms, two bathrooms and casual open plan living opening to the outdoors, the Aoraki floorplan delivers on comfort and convenience.

## Highlights:

- Three generous double bedrooms
- Master bedroom with ensuite and walk-in wardrobe
- Work-from-home study nook
- Built-in storage throughout
- Garden access from master bedroom and living area.

## **METRO RANGE**Aoraki

Home Width 17.30m Home Length 10.95m Living Area 104.06m² Garage Area 37.08m²

**Total Floor Area** 

141.14m<sup>2</sup>