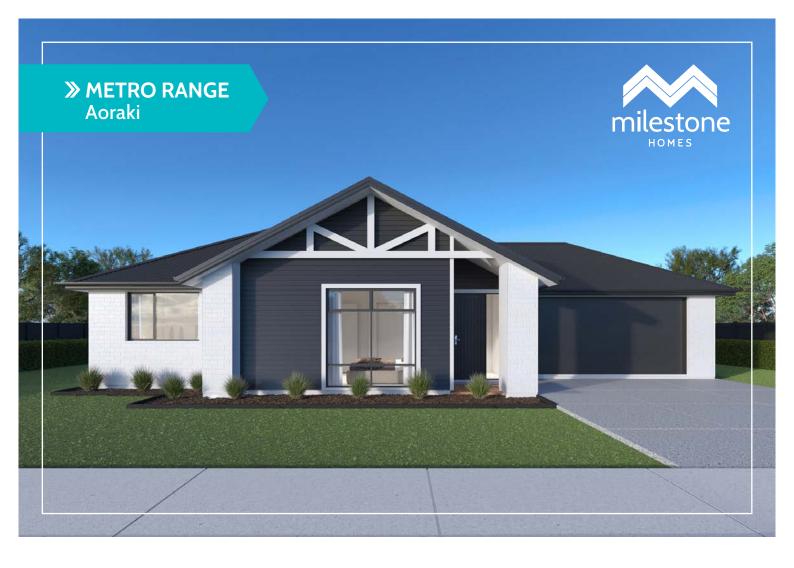

## **Aoraki**

Classic styling and efficient use of space define the Aoraki home plan from Milestone's Metro Range. At 141m<sup>2</sup> the Aoraki's family-friendly floorplan ticks all the boxes if your aim is to create a welcoming home on a smaller section.

Comprising three bedrooms, two bathrooms and casual open plan living opening to the outdoors, the Aoraki floorplan delivers on comfort and convenience.

## **METRO RANGE**Aoraki

Home Width 17.30m Home Length 10.95m Living Area 104.06m² Garage Area 37.08m²

**Total Floor Area** 

141.14m<sup>2</sup>