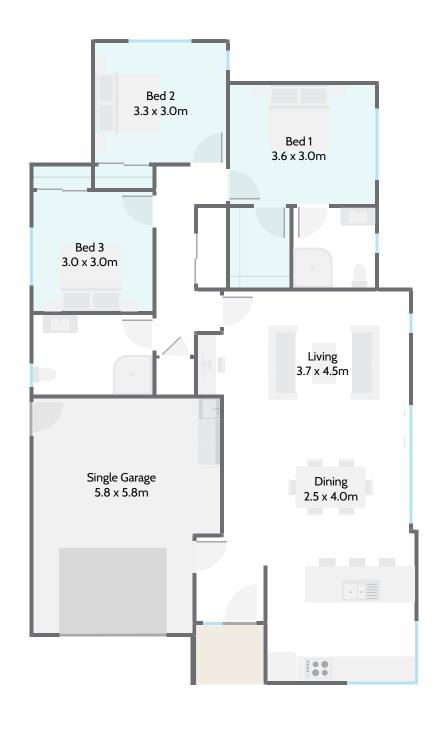

Comprising three bedrooms, two bathrooms and casual open plan living, the thoughtfully designed Bryant floorplan delivers a stylish, contemporary home within a compact footprint.

## **Highlights:**

- Three generous double bedrooms
- Master bedroom with ensuite and walk-in wardrobe
- · Open plan layout opening to outdoor living
- Work-from-home study nook
- Spacious internal access garaging.

## **METRO RANGE**Bryant

**Home Width** 9.80m

Home Length 16.25m Living Area 108.59m<sup>2</sup> Garage Area 27.32m<sup>2</sup>

**Total Floor Area** 

135.91m<sup>2</sup>