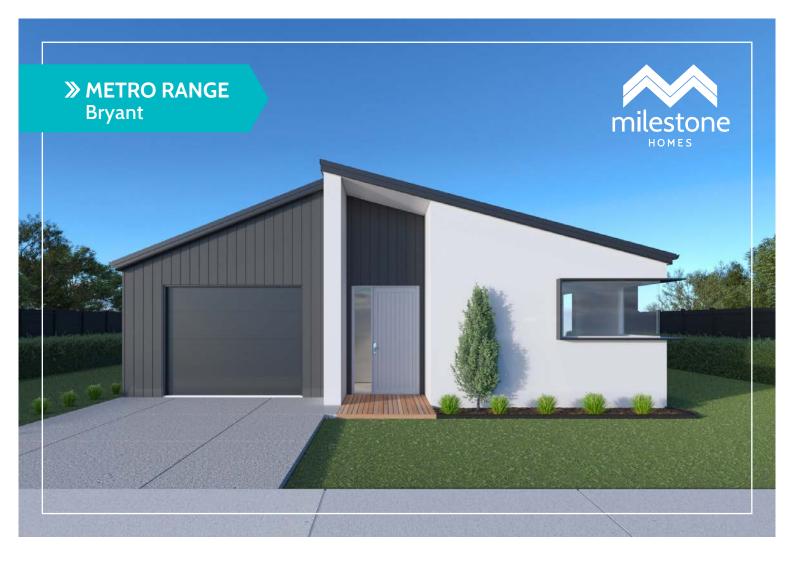

## **Bryant**

A smaller section need not be a barrier to building a new home where your family can enjoy the lifestyle you've dreamed of. With an efficiently designed layout under 10-metres wide, the Bryant home plan is the perfect solution for a narrow section without compromising on the essentials of modern living.

Comprising three bedrooms, two bathrooms and casual open plan living, the thoughtfully designed Bryant floorplan delivers a stylish, contemporary home within a compact footprint.

## **METRO RANGE**Bryant

**Home Width** 9.80m

Home Length 16.25m Living Area 108.59m<sup>2</sup> Garage Area 27.32m<sup>2</sup>

**Total Floor Area** 

135.91m<sup>2</sup>