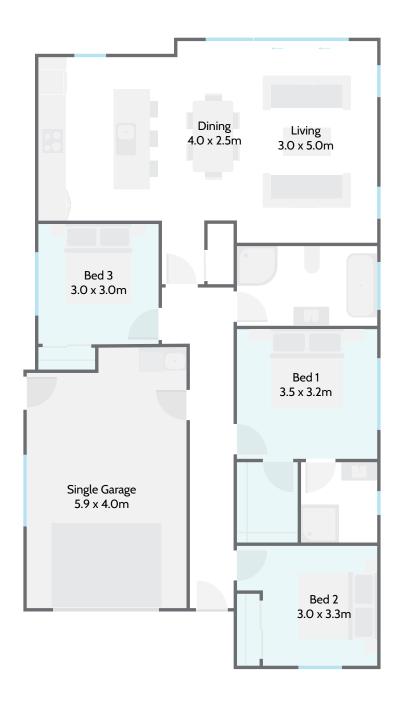

Comprising three bedrooms, two bathrooms and casual open plan living, the Hokonui floorplan delivers a comfortable, modern home that's a great fit for a narrower section.

## Highlights:

- Three generous double bedrooms
- Master bedroom with ensuite and walk-in wardrobe
- Open plan living opening to the outdoors
- Built-in storage throughout
- Secure internal access garaging.

## > METRO RANGE Hokonui

**Home Width** 9.00m

Home Length 15.90m Living Area 105.75m<sup>2</sup> Garage Area 25.81m<sup>2</sup>

**Total Floor Area** 

131.56m<sup>2</sup>

131m<sup>2</sup>