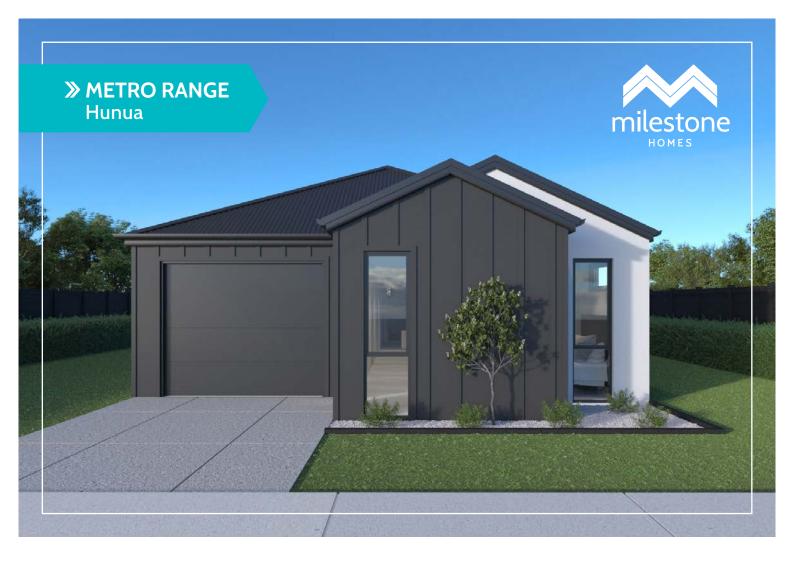

## Hunua

The Hunua home plan combines the essentials of modern living with a cleverly designed layout that's perfect for a smaller section. If you're looking for a first home, a base for a young family, or you're downsizing to simplify, you'll find the Hunua a great fit.

Comprising three bedrooms, two bathrooms and spacious open plan living spaces, the compact 116m<sup>2</sup> footprint means your new home aspirations are achievable without compromising on quality, comfort, or style.

## Highlights:

- Sleek compact design
- Master bedroom with ensuite and walk-in wardrobe
- Sunny open plan living with garden views
- Generous storage
- Secure internal access garage.

116m<sup>2</sup>