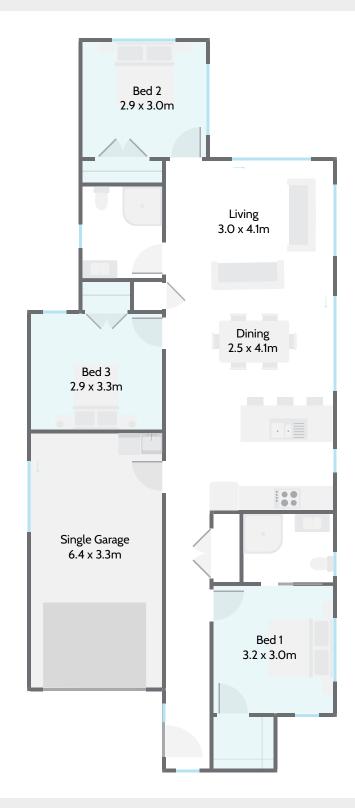

Comprising three bedrooms, two bathrooms and spacious open plan living spaces, the compact 116m<sup>2</sup> footprint means your new home aspirations are achievable without compromising on quality, comfort, or style.

## Highlights:

- Sleek compact design
- Master bedroom with ensuite and walk-in wardrobe
- Sunny open plan living with garden views
- Generous storage
- Secure internal access garage.

116m<sup>2</sup>

## **>> METRO RANGE** Hunua

Home Width 7.80m Home Length 18.50m Living Area 95.30m<sup>2</sup> Garage Area 21.42m² **Total Floor Area** 

116.72m<sup>2</sup>