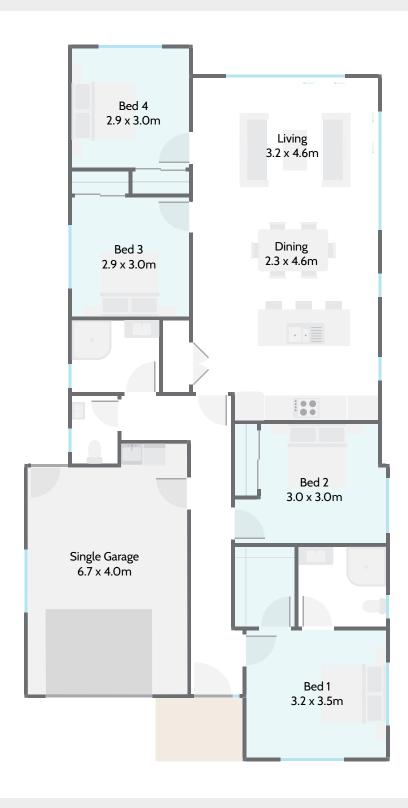

Comprising four bedrooms, two bathrooms and casual open plan living, the Kaikōura floorplan creates a comfortable, contemporary home that's a great fit for a narrower section.

## **Highlights:**

- Four generous double bedrooms
- Master bedroom with ensuite and walk-in wardrobe
- Open plan living opening to the outdoors
- Family bathroom plus separate toilet
- Spacious internal access garaging.

## ≫ METRO RANGE Kaikōura

**Home Width** 9.20m

Home Length 18.05m

**Living Area** 114.73m<sup>2</sup>

**Garage Area** 25.23m<sup>2</sup>

**Total Floor Area** 

139.96m<sup>2</sup>