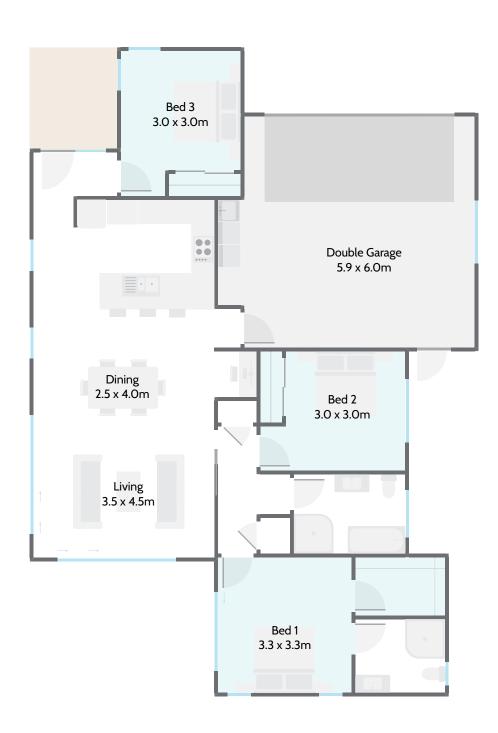

Comprising three bedrooms, two bathrooms and casual open plan living, the Mamaku floorplan is a compact, contemporary home that delivers modern living and style within a compact footprint.

## Highlights:

- Three generous double bedrooms
- Master bedroom with ensuite and walk-in wardrobe
- · Work-from-home study nook
- · Double internal access garaging
- Garden access from master bedroom and living areas.

## **≫ METRO RANGE** Mamaku

Home Width 11.30m Home Length 16.35m Living Area 105.95m<sup>2</sup> Garage Area 36.02m<sup>2</sup> **Total Floor Area** 

141.97m<sup>2</sup>