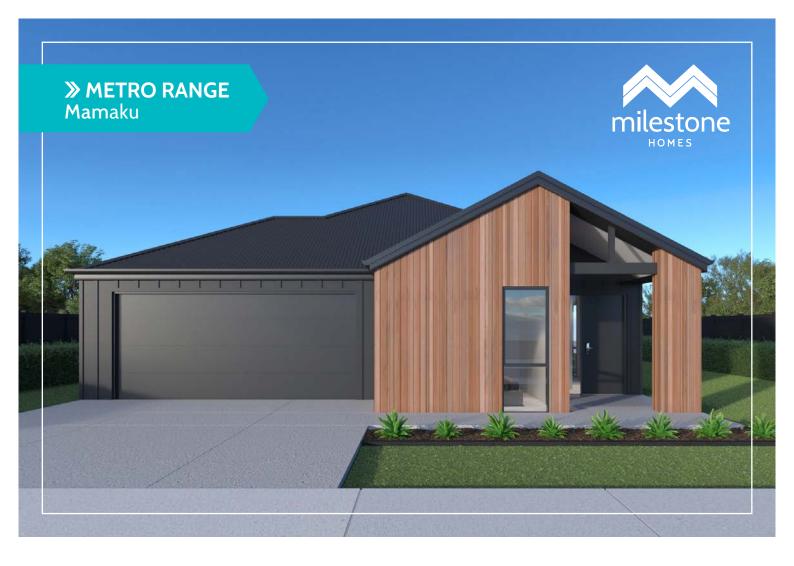

## **Mamaku**

Featuring an impressive, covered entranceway and gabled roof frontage, the Mamaku home plan stands out from the crowd. The generously proportioned open plan layout lends itself to casual family living and sliding doors connect the space with the outdoors for an easy flow while entertaining.

Comprising three bedrooms, two bathrooms and casual open plan living, the Mamaku floorplan is a compact, contemporary home that delivers modern living and style within a compact footprint.

## Highlights:

- Three generous double bedrooms
- Master bedroom with ensuite and walk-in wardrobe
- · Work-from-home study nook
- · Double internal access garaging
- Garden access from master bedroom and living areas.