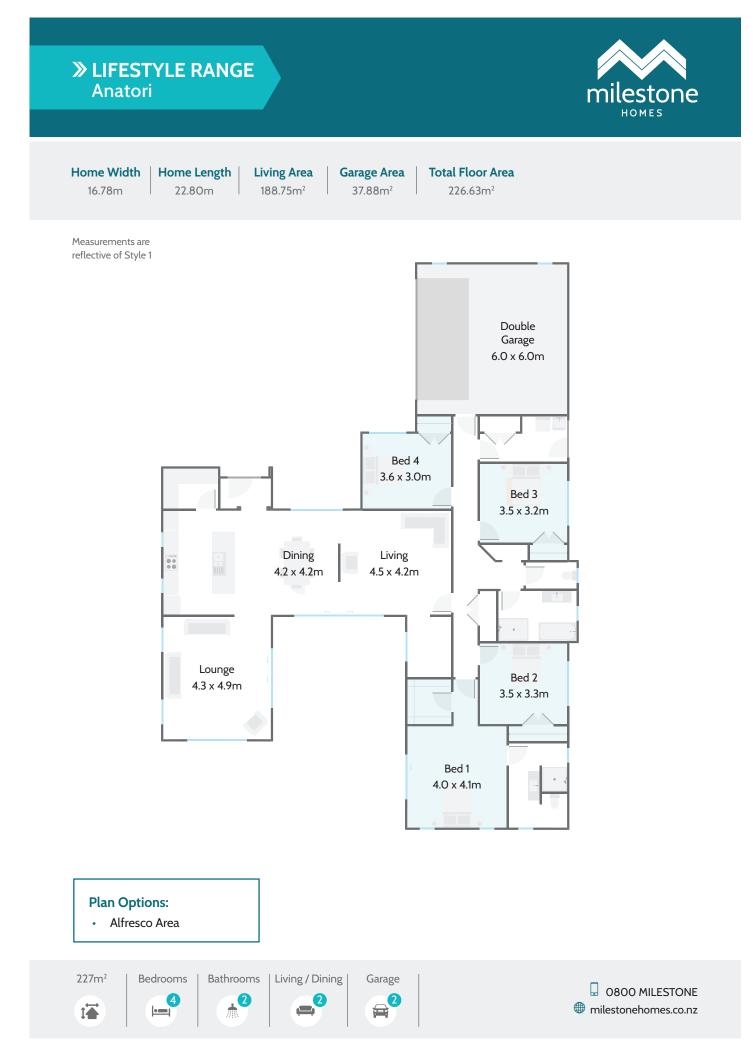

## Anatori

Get ready to fall in love with this sprawling, opulent four-bedroom home. From the moment you walk in, the pavilion style will provide WOW factor.

With four large bedrooms, two bathrooms, a superb open plan kitchen and large living and dining areas, there is plenty of space for all.

## **Highlights:**

- A generous separate living area completes one wing •
- Separate laundry and double garage •
- Dedicated study nook or home office space. •

227m<sup>2</sup>

Bathrooms Living / Dining

**\_**2