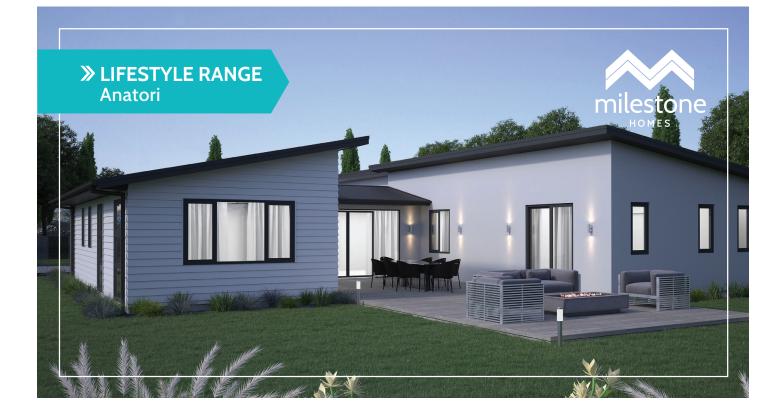

## Anatori

Get ready to fall in love with this sprawling, opulent four-bedroom home. From the moment you walk in, the pavilion style will provide WOW factor.

With four large bedrooms, two bathrooms, a superb open plan kitchen and large living and dining areas, there is plenty of space for all.

The outdoor spaces are orientated to maximise sun and provide shelter.

You only live once, so why not relax, entertain and experience this spectacular home.

## **Highlights:**

- A generous separate living area completes one wing •
- Separate laundry and double garage •
- Dedicated study nook or home office space. •

227m<sup>2</sup>

Bathrooms Living / Dining

**\_**2