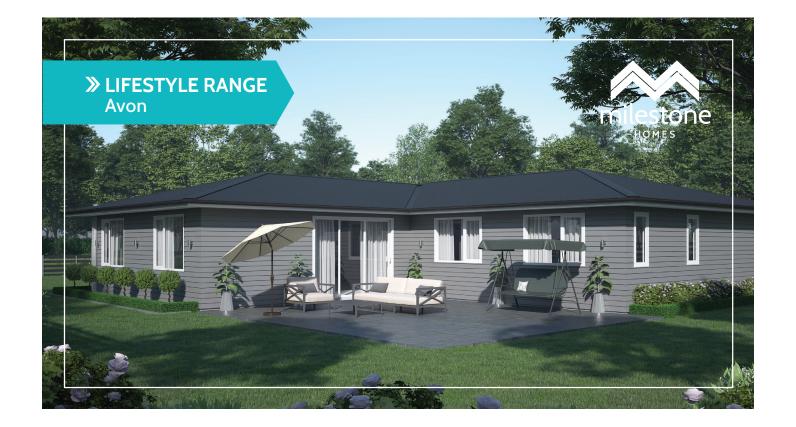

## **Avon**

One of our originals from launch, this plan is a versatile design that has continued to evolve over the years. Fitting a huge number of sections, it intelligently utilises space to create a compact and well thought out home equipped to serve the needs of the modern family.

Offering four double bedrooms, a large well-appointed kitchen and open plan dining and living area with plenty of storage throughout, this plan takes effortless living to new heights.

## >> LIFESTYLE RANGE Avon

Home Width 14.80m Home Length 14.80m Living Area 128.64m² Garage Area 38.66m<sup>2</sup>

**Total Floor Area** 

167.30m<sup>2</sup>

Measurements are reflective of Style 1