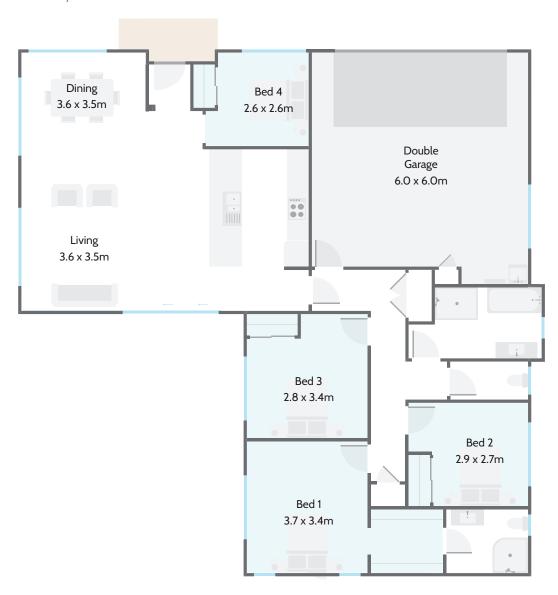

## **Avon**

One of our originals from launch, this plan is a versatile design that has continued to evolve over the years. Fitting a huge number of sections, it intelligently utilises space to create a compact and well thought out home equipped to serve the needs of the modern family.

Offering four double bedrooms, a large well-appointed kitchen and open plan dining and living area with plenty of storage throughout, this plan takes effortless living to new heights.

## Highlights:

- Master bedroom with ensuite and walk-in-robe
- If a fourth bedroom isn't required, there is the option to replace it with a scullery and a study nook to maximise productivity for homework and working from home
- · Double garage with a laundry nook.

## >> LIFESTYLE RANGE Avon

Home Width 14.80m Home Length 14.80m Living Area 128.64m² Garage Area 38.66m<sup>2</sup>

**Total Floor Area** 

167.30m<sup>2</sup>

Measurements are reflective of Style 1