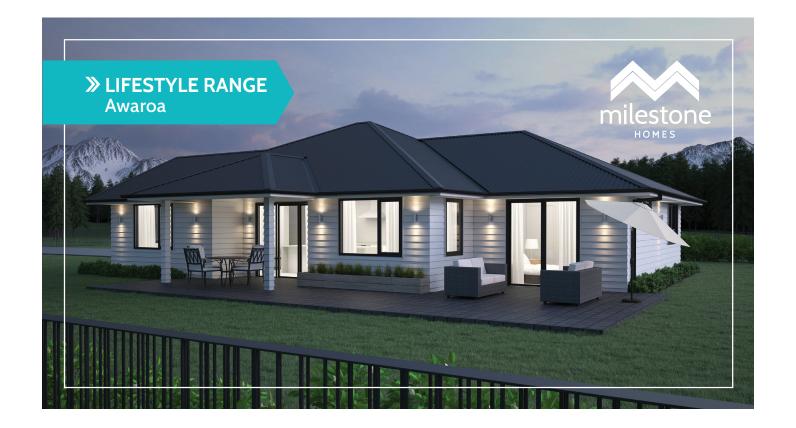

## **Awaroa**

This is a luxuriously proportioned home for people looking for generous living areas whilst retaining a more modest two bedrooms.

The generous central kitchen overlooks and flows seamlessly out to the recessed alfresco area, which is a fantastic addition to this home for added street appeal and a fabulous entertaining space.

The hall cupboard and a large laundry nook in the double garage affords this home plentiful storage.

The street presence of this home provides the illusion of a much larger property and with stylish façade options, this home is great choice.

## Highlights:

Effortless flow to the alfresco area makes for easy entertaining with family and friends.

## **≫ LIFESTYLE RANGE** Awaroa

**Home Width** 15.35m

**Home Length** 11.90m

Living Area 107.04m<sup>2</sup>

**Garage Area** 38.43m<sup>2</sup>

**Total Floor Area** 

145.47m<sup>2</sup>

Measurements are reflective of Style 1