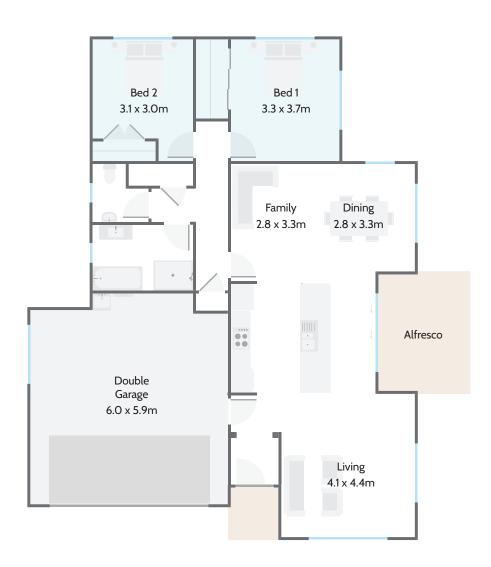

## **Awaroa**

This is a luxuriously proportioned home for people looking for generous living areas whilst retaining a more modest two bedrooms.

The generous central kitchen overlooks and flows seamlessly out to the recessed alfresco area, which is a fantastic addition to this home for added street appeal and a fabulous entertaining space.

The hall cupboard and a large laundry nook in the double garage affords this home plentiful storage.

The street presence of this home provides the illusion of a much larger property and with stylish façade options, this home is great choice.

## Highlights:

Effortless flow to the alfresco area makes for easy entertaining with family and friends.

## **≫ LIFESTYLE RANGE** Awaroa

**Home Width** 15.35m

**Home Length** 11.90m

Living Area 107.04m<sup>2</sup>

**Garage Area** 38.43m<sup>2</sup>

**Total Floor Area** 

145.47m<sup>2</sup>

Measurements are reflective of Style 1