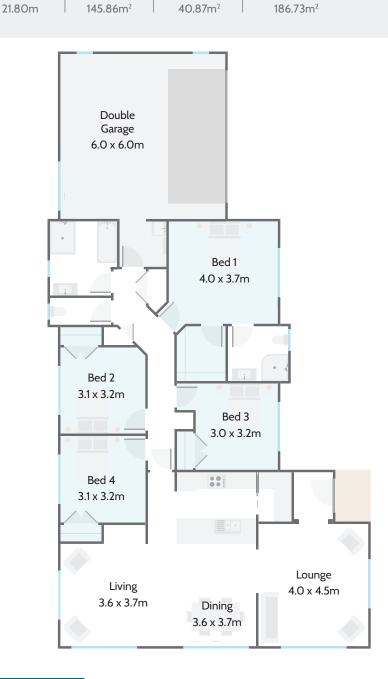

## **≫ LIFESTYLE RANGE** Clutha

**Home Width** 11.80m

Home Length

**Living Area** 145.86m<sup>2</sup>

**Garage Area** 40.87m<sup>2</sup>

**Total Floor Area** 

186.73m<sup>2</sup>

Measurements are reflective of Style 1