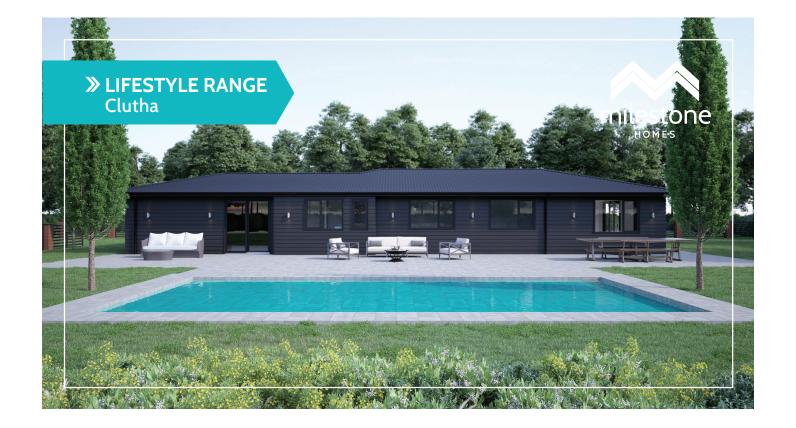

## Clutha

This spacious, contemporary home plays host to four bedrooms and its designer kitchen is complemented by two highly functional living spaces, providing the scope and flexibility to suit every occasion.

## **≫ LIFESTYLE RANGE** Clutha

**Home Width** 11.80m

Home Length

**Living Area** 145.86m<sup>2</sup>

**Garage Area** 40.87m<sup>2</sup>

**Total Floor Area** 

186.73m<sup>2</sup>

Measurements are reflective of Style 1