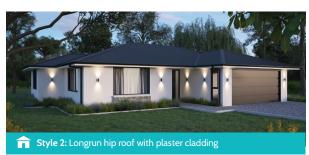

## **≫ LIFESTYLE RANGE** Clyde

**Home Width** 15.28m

Home Length

Living Area 171.23m<sup>2</sup>

**Garage Area** 40.97m<sup>2</sup>

**Total Floor Area** 

212.20m<sup>2</sup>

Measurements are reflective of Style 1