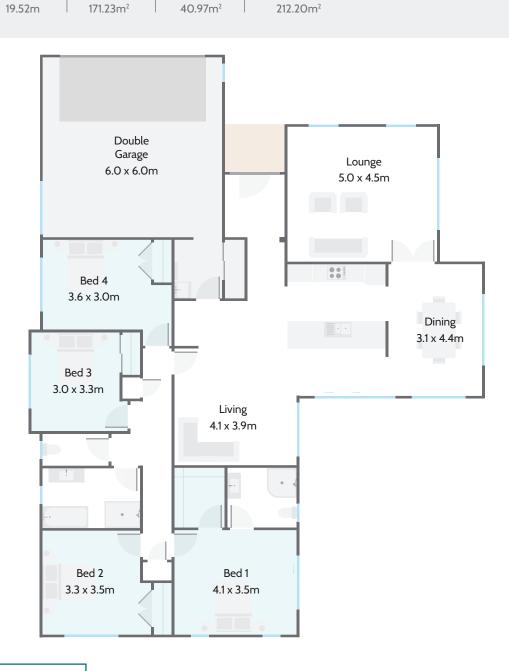

## Clyde

Step through the generous entry and this 212m² home instantly appeals.

Central to this is the large family and dining areas separated by a generous galley kitchen.

A large separate lounge ensures a welcomed quiet space and nobody will feel cramped in this home.

The master suite enjoys a well sized walk-in-robe and ensuite and has access to the outdoor area - perfect for a spa!

## Highlights:

- Four generous bedrooms and family bathroom
- Large sliding doors onto the deck alfresco area
- Nook in the living area for homework or a home
- A walk-through laundry leading to the garage
- Plenty of storage.

## **≫ LIFESTYLE RANGE** Clyde

**Home Width** 15.28m

Home Length

Living Area 171.23m<sup>2</sup>

**Garage Area** 40.97m<sup>2</sup>

**Total Floor Area** 

212.20m<sup>2</sup>

Measurements are reflective of Style 1

## **Plan Options:**

- 3 Bedroom
- Scullery

212m<sup>2</sup>