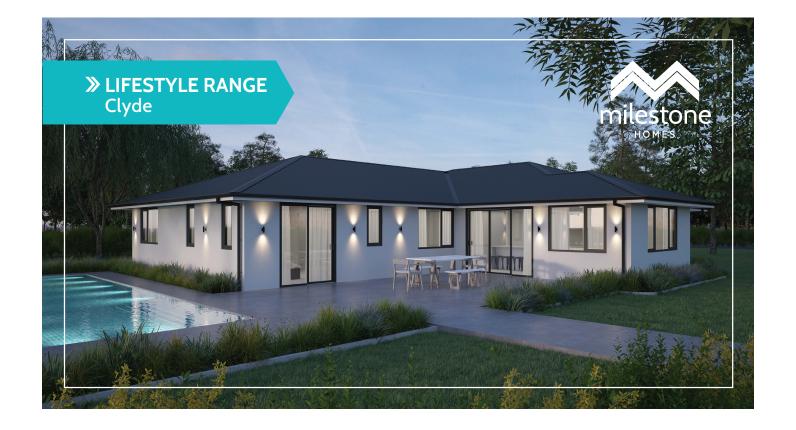

## Clyde

Step through the generous entry and this 212m² home instantly appeals.

Central to this is the large family and dining areas separated by a generous galley kitchen.

A large separate lounge ensures a welcomed quiet space and nobody will feel cramped in this home.

The master suite enjoys a well sized walk-in-robe and ensuite and has access to the outdoor area - perfect for a spa!

## Highlights:

- Four generous bedrooms and family bathroom
- Large sliding doors onto the deck alfresco area
- Nook in the living area for homework or a home
- A walk-through laundry leading to the garage
- Plenty of storage.

## **≫ LIFESTYLE RANGE** Clyde

**Home Width** 15.28m

Home Length

Living Area 171.23m<sup>2</sup>

**Garage Area** 40.97m<sup>2</sup>

**Total Floor Area** 

212.20m<sup>2</sup>

Measurements are reflective of Style 1