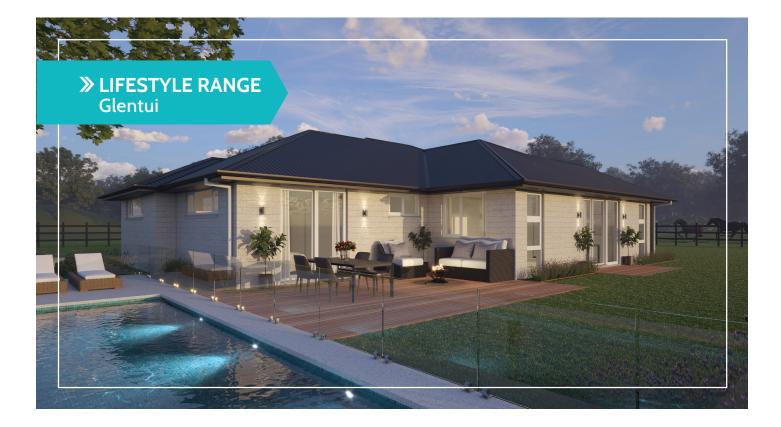

## Glentui

Thoughtfully designed for efficient use of space, this home plan is a great fit for a smaller section. There's no compromise on comfort with three double bedrooms, including master with ensuite, and generous open plan living with seamless access to the outdoors.

## Highlights:

- Combined kitchen and communal zones for relaxed family living
- Private master with ensuite and walk-in robe
- Three generous bedrooms with built-in storage
- Double internal access garage with laundry and ample storage.