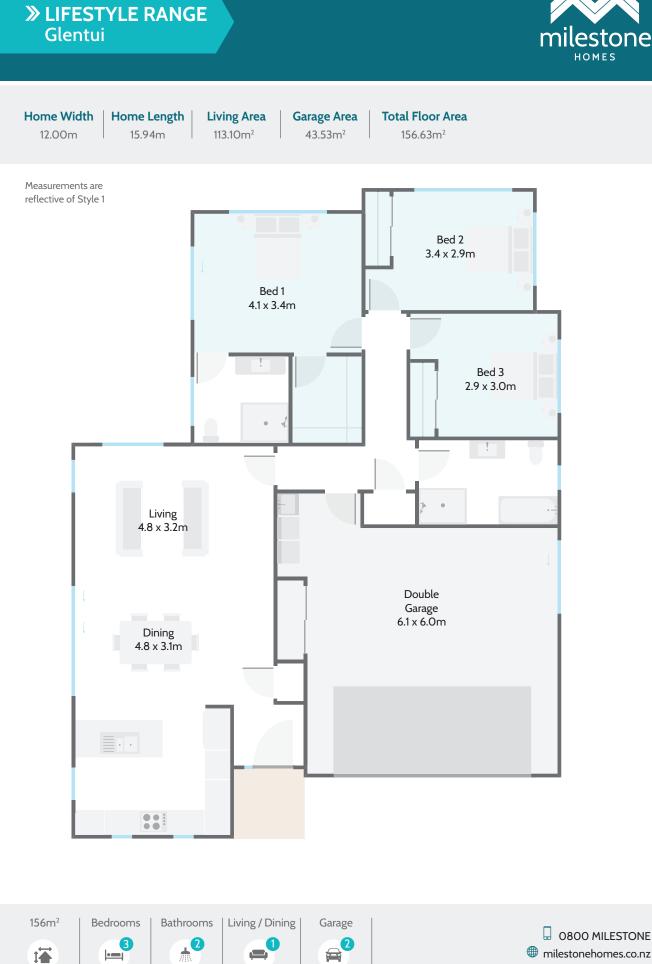

## Glentui

Thoughtfully designed for efficient use of space, this home plan is a great fit for a smaller section. There's no compromise on comfort with three double bedrooms, including master with ensuite, and generous open plan living with seamless access to the outdoors.

## Highlights:

- Combined kitchen and communal zones for relaxed family living
- Private master with ensuite and walk-in robe
- Three generous bedrooms with built-in storage
- Double internal access garage with laundry and ample storage.

1

Living / Dining

0800 MILESTONE milestonehomes.co.nz