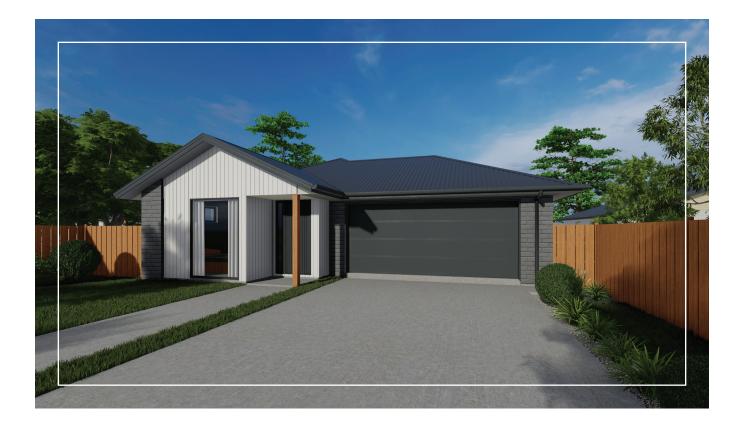

# EXTERIOR

- APL Double glazed joinery
- (Obscure glass in bathroom & Toilet areas • Colorsteel Endura long-run roofing with matching
- Colorsteel Fascia, gutter and downpipes
- Firth designer bricks
- James Hardie soffit linings
- Feature entrance door with Digital Entry lock
- Hose tap at front & rear
- Fully insulated sectional Dominator garage door with 2 remote openers
- Verical Feature cladding

#### INTERIOR

- Fully insulated home using Pink Batts
- Fully lined garage
- Satin chrome Schlage 'Medio' lever door hardware with rubber end door stops
- Wardrobe organisers in all wardrobes
- Ventilated wire shelving in all cupboards
- Panasonic HiWall VKR Aero 8.0kw Heatpump

## LANDSCAPING

- Driveway, vehicle crossing & patio area
- Soft landscaping allowance