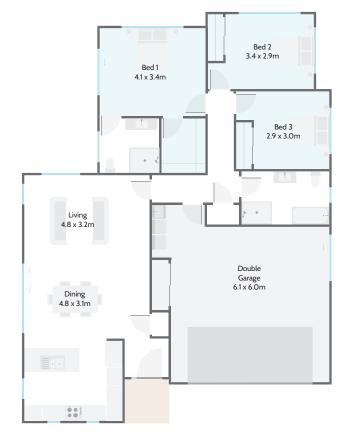

This well designed home offers a great layout for functional family living. Open plan kitchen and dining with internal access from the garage. The master bedroom has an ensuite and large wardrobe. It is just the home your family needs. Call now so you can choose colours!