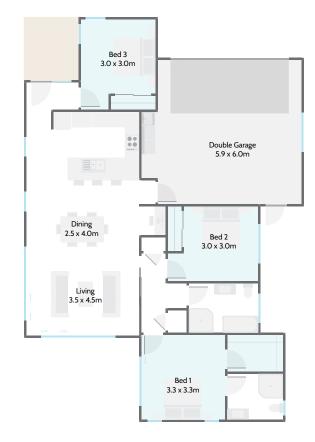

This well designed home offers a great layout for functional family living. Open plan kitchen and dining with internal access from the garage. The master bedroom has an ensuite and large wardrobe. It is just the home your family needs. Call now so you can choose colours!