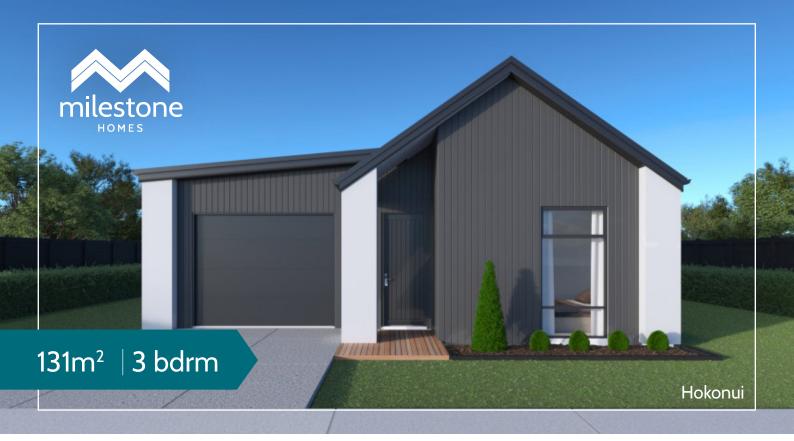

## House & Land Package \$950,000 32 Taahunui Rise

Stylish and functional House and Land Package in Hamilton's newest subdivision, Aurora in Peacocke. With view to the mountains this area is truly unique. This well designed home offers a great layout for functional family living. Open plan kitchen and dining with internal access from the garage. The master bedroom has an ensuite and large wardrobe. It is just the home your family needs. Call now so you can choose colours!

Includes:

- 10-Year Master Build Guarantee
- **Defects Warranty**

## House and Land Package Inclusions:

- Hard Landscaping
- Deck/Patio
- Clothesline

**Bedrooms** 

Drive and Paths

Fencing

Letterbox

All pictures and colours shown here are examples only.

433m<sup>2</sup>

Bathrooms **2** 

021 195 4525 kim.samphier@milestonehomes.co.nz milestonehomes.co.nz