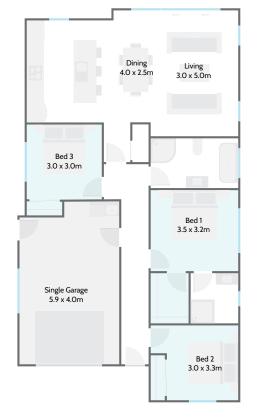

## House & Land Package \$950,000 32 Taahunui Rise

Stylish and functional House and Land Package in Hamilton's newest subdivision, Aurora in Peacocke. With view to the mountains this area is truly unique. This well designed home offers a great layout for functional family living. Open plan kitchen and dining with internal access from the garage. The master bedroom has an ensuite and large wardrobe. It is just the home your family needs. Call now so you can choose colours!

## House and Land Package Inclusions:

- Hard Landscaping
- Deck/Patio
- Clothesline

**Bedrooms** 

Drive and Paths

Fencing

Letterbox

All pictures and colours shown here are examples only.

433m<sup>2</sup>