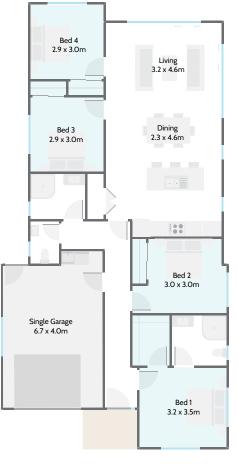

## House & Land Package \$950,000 32 Taahunui Rise

Stylish and functional House and Land Package in Hamilton's newest subdivision, Aurora in Peacocke. With view to the mountains this area is truly unique. This well designed home offers a great layout for functional family living. Open plan kitchen and dining with internal access from the garage. The master bedroom has an ensuite and large wardrobe. It is just the home your family needs. Call now so you can choose colours!

## House & Land Package \$976,000 32 Taahunui Rise

Stylish and functional House and Land Package in Hamilton's newest subdivision, Aurora in Peacocke. With view to the mountains this area is truly unique. This well designed home offers a great layout for functional family living. Open plan kitchen and dining with internal access from the garage. The master bedroom has an ensuite and large wardrobe. It is just the home your family needs. Call now so you can choose colours!