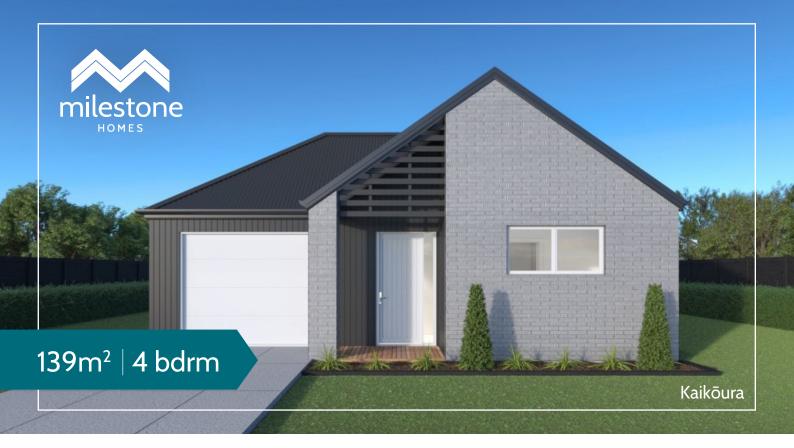

## House & Land Package \$976,000 32 Taahunui Rise

Stylish and functional House and Land Package in Hamilton's newest subdivision, Aurora in Peacocke. With view to the mountains this area is truly unique. This well designed home offers a great layout for functional family living. Open plan kitchen and dining with internal access from the garage. The master bedroom has an ensuite and large wardrobe. It is just the home your family needs. Call now so you can choose colours!

Includes:

- 10-Year Master Build Guarantee
- **Defects Warranty**

## House and Land Package Inclusions:

Hard Landscaping

Fencing

- Deck/Patio
- Clothesline
- Drive and Paths
- Letterbox

All pictures and colours shown here are examples only.

433m<sup>2</sup>

139m<sup>2</sup> **Bedrooms** 14

Garage æ

021 195 4525 kim.samphier@milestonehomes.co.nz milestonehomes.co.nz