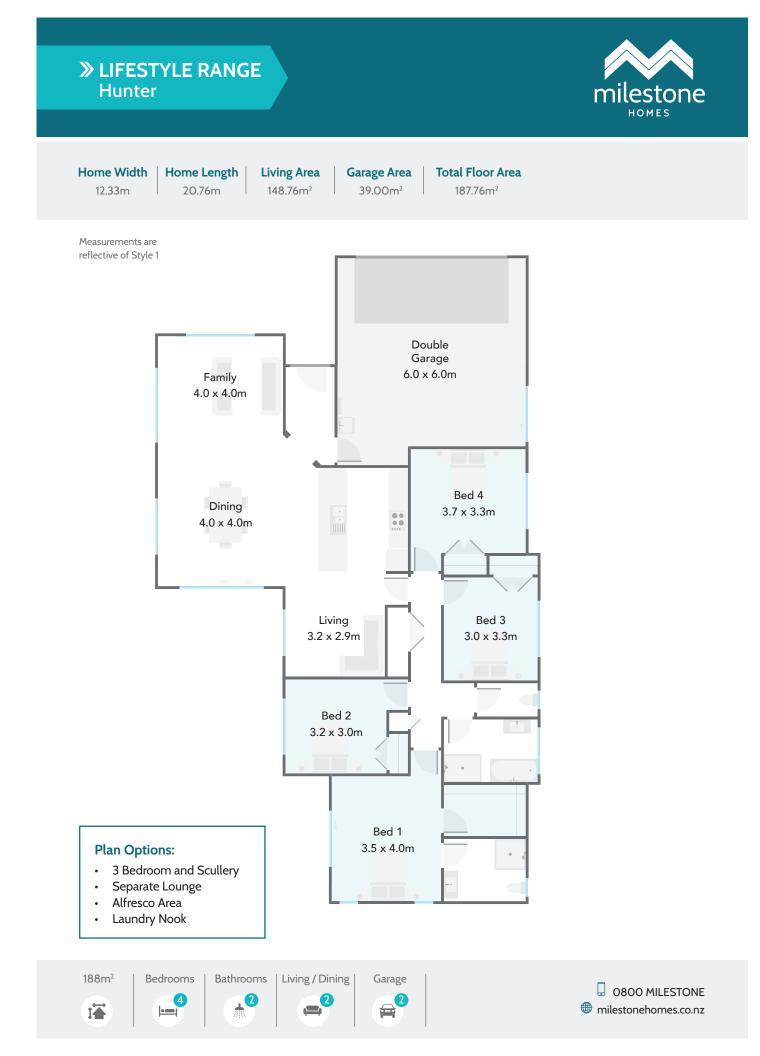

The style 1: Metal tile gable roof with brick and Linea cladding

The Lifestyle range features 30 stylish home designs created by Milestone Homes to deliver comfortable, quality homes ideal for modern living. Functional and flexible, the cleverly designed Lifestyle range has a proven track record of happy homeowners from professional couples to large families.

## Hunter

The perfect balance between functionality, space and usability, the staggered living areas makes the most of the open plan design.

Suited to a huge range of sections the living areas along the northern side of the home capture all day sun providing space for the kids to play outside and the perfect spot for BBQ's.

## Highlights:

- Master suite is the perfect retreat with an ample walk-in-robe and ensuite
- Bedrooms are generous doubles with plenty of storage
- Centrally located family bathroom and separate toilet is convenient for all
- Large breakfast bar and lounge keeps everyone close to the action while offering space.

188m<sup>2</sup>

Bathrooms | Living / Dining

0800 MILESTONE
milestonehomes.co.nz