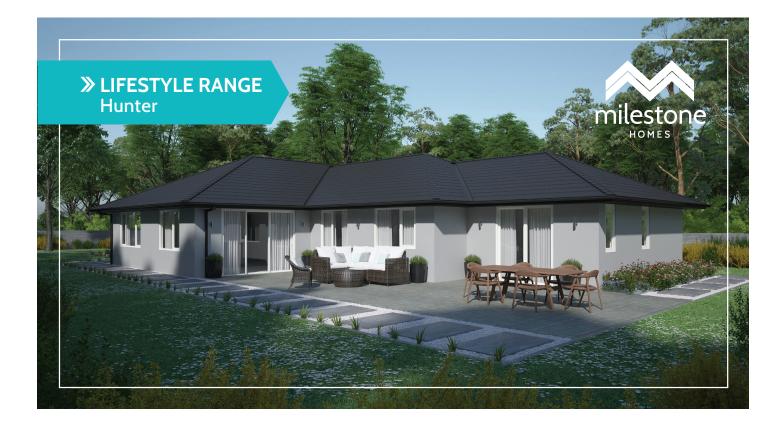

## Hunter

The perfect balance between functionality, space and usability, the staggered living areas makes the most of the open plan design.

Suited to a huge range of sections the living areas along the northern side of the home capture all day sun providing space for the kids to play outside and the perfect spot for BBQ's.

## Highlights:

- Master suite is the perfect retreat with an ample walk-in-robe and ensuite
- Bedrooms are generous doubles with plenty of storage
- Centrally located family bathroom and separate toilet is convenient for all
- Large breakfast bar and lounge keeps everyone close to the action while offering space.