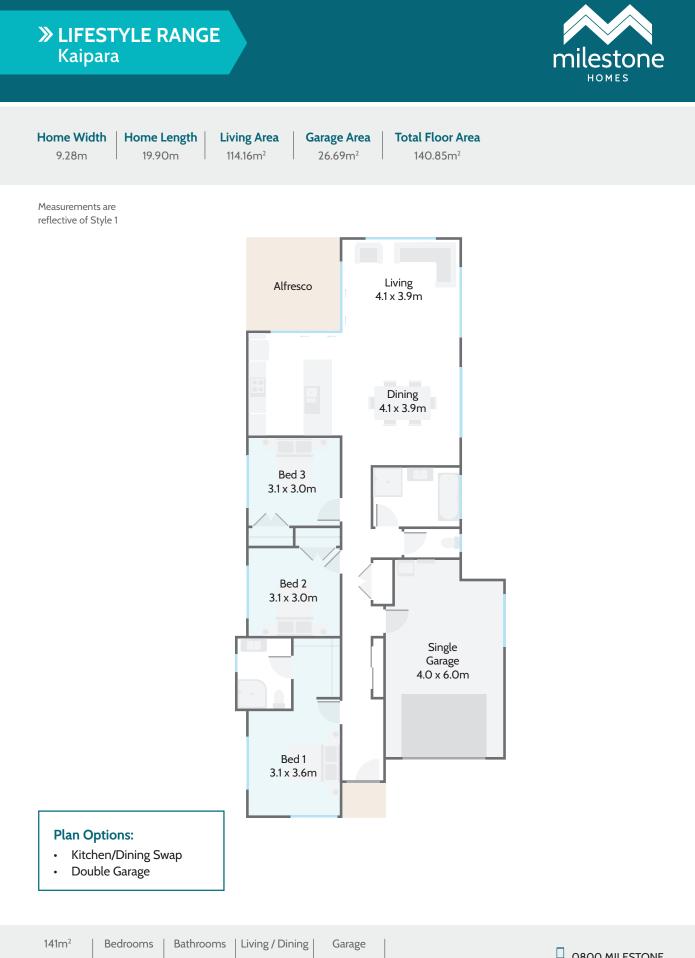

## Kaipara

This fantastic yet narrow plan is designed to maximise the sun in all of the living areas providing effortless open plan living whilst allowing everyone to have their own space.

Cornerless sliding doors opening to the expansive alfresco area provides a wow factor not often seen in smaller homes with an extra living space outside.

## **Highlights:**

- Contemporary galley style kitchen
- Large versatile living area to catch the sun
- Double bedrooms with full sized wardrobes
- Master suite with walk-in-robe and ensuite
- Dedicated laundry nook at the rear of the garage.