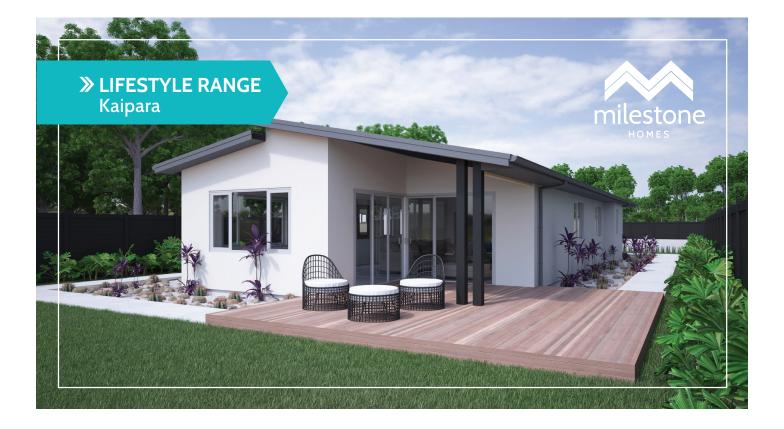

## Kaipara

This fantastic yet narrow plan is designed to maximise the sun in all of the living areas providing effortless open plan living whilst allowing everyone to have their own space.

Cornerless sliding doors opening to the expansive alfresco area provides a wow factor not often seen in smaller homes with an extra living space outside.

## **Highlights:**

- Contemporary galley style kitchen
- Large versatile living area to catch the sun
- Double bedrooms with full sized wardrobes
- Master suite with walk-in-robe and ensuite
- Dedicated laundry nook at the rear of the garage.