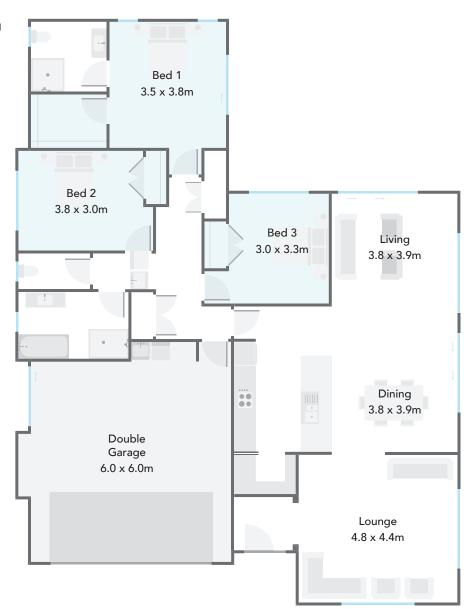

## Highlights:

- This proven three-bedroom home has a central kitchen, with ample storage, space and the luxury of
- Living areas flow easily and allows room for everyone to spread out
- Sliding doors located on two sides of the living areas ensures effortless outside entertaining
- Master suite with walk-in robe and ensuite
- Dedicated laundry nook at the rear of the garage.

## **≫ LIFESTYLE RANGE** Kaituna

**Home Width** 13.38m

Home Length 17.64m

**Living Area** 146.17m<sup>2</sup>

**Garage Area** 39.95m<sup>2</sup>

**Total Floor Area** 

186.12m<sup>2</sup>

Measurements are reflective of Style 1