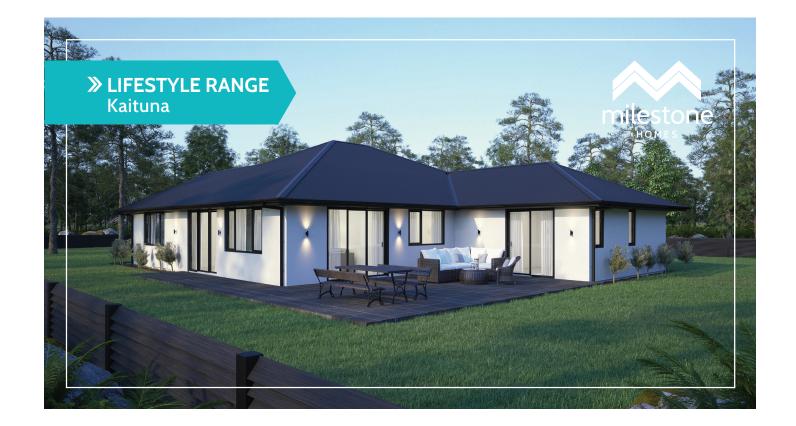

## Kaituna

This is one of the most popular plans in the range, it is incredibly versatile which suits a huge range of lifestyles and sections.

The home captures the essence of Milestone Homes with its versatility, well thought out and considered design and attractive exterior facades.

## Highlights:

- This proven three-bedroom home has a central kitchen, with ample storage, space and the luxury of
- Living areas flow easily and allows room for everyone to spread out
- Sliding doors located on two sides of the living areas ensures effortless outside entertaining
- Master suite with walk-in robe and ensuite
- Dedicated laundry nook at the rear of the garage.

## **≫ LIFESTYLE RANGE** Kaituna

**Home Width** 13.38m

Home Length 17.64m

**Living Area** 146.17m<sup>2</sup>

**Garage Area** 39.95m<sup>2</sup>

**Total Floor Area** 

186.12m<sup>2</sup>

Measurements are reflective of Style 1