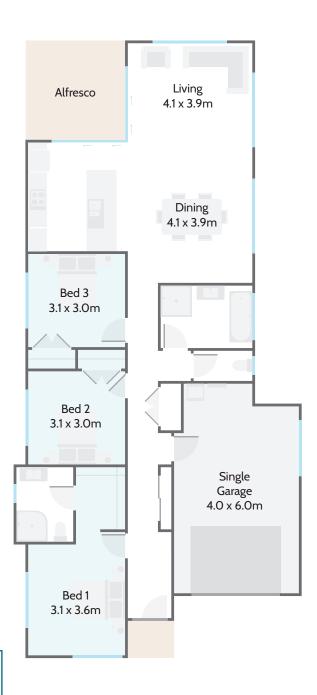

## Milestone 01

This fantastic yet narrow plan is designed to maximise the sun in all of the living areas providing effortless open plan living whilst allowing everyone to have their own space.

Cornerless sliding doors opening to the expansive alfresco area provides a wow factor not often seen in smaller homes with an extra living space outside.

## Highlights:

- Contemporary galley style kitchen
- Large versatile living area to catch the sun
- Double bedrooms with full sized wardrobes
- Master suite with walk-in-robe and ensuite
- Dedicated laundry nook at the rear of the garage.

## » LIFESTYLE RANGE Milestone 01

**Home Width** 9.28m

**Home Length** 19.90m

Living Area 114.16m<sup>2</sup>

**Garage Area** 26.69m<sup>2</sup>

**Total Floor Area** 

140.85m<sup>2</sup>

Measurements are reflective of Style 1