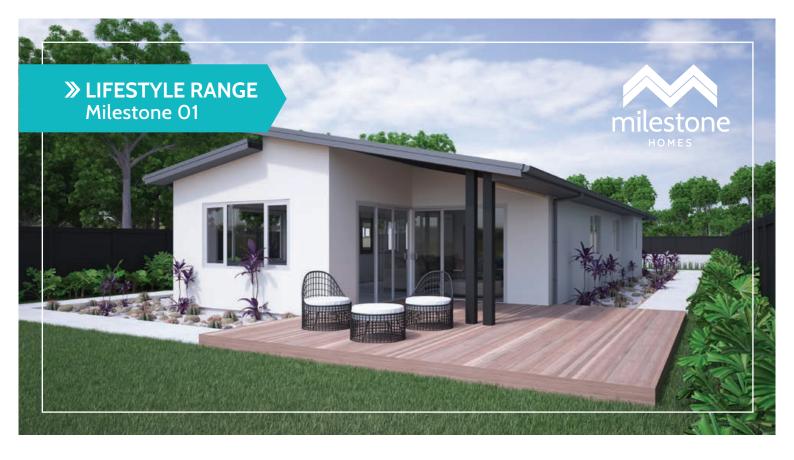

## Milestone 01

This fantastic yet narrow plan is designed to maximise the sun in all of the living areas providing effortless open plan living whilst allowing everyone to have their own space.

Cornerless sliding doors opening to the expansive alfresco area provides a wow factor not often seen in smaller homes with an extra living space outside.

## Highlights:

- Contemporary galley style kitchen
- Large versatile living area to catch the sun
- Double bedrooms with full sized wardrobes
- Master suite with walk-in-robe and ensuite
- Dedicated laundry nook at the rear of the garage.

## » LIFESTYLE RANGE Milestone 01

**Home Width** 9.28m

**Home Length** 19.90m

Living Area 114.16m<sup>2</sup>

**Garage Area** 26.69m<sup>2</sup>

**Total Floor Area** 

140.85m<sup>2</sup>

Measurements are reflective of Style 1