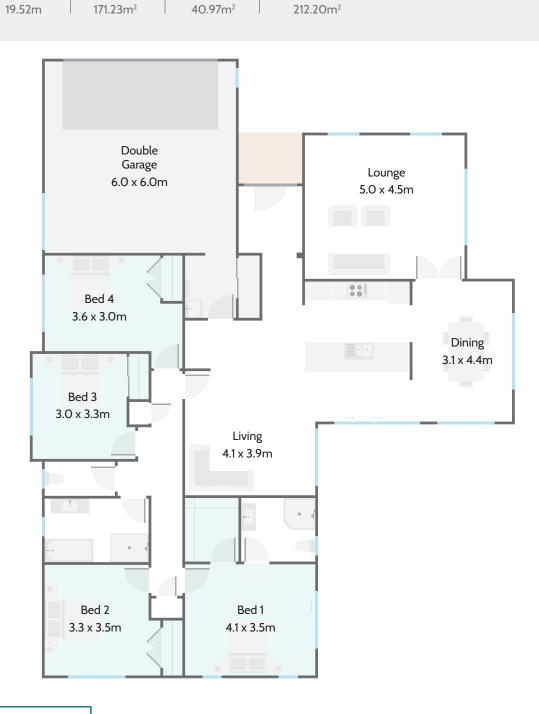

## Milestone 02

Step through the generous entry and this 212m² home instantly appeals.

Central to this is the large family and dining areas separated by a generous galley kitchen.

A large separate lounge ensures a welcomed quiet space and nobody will feel cramped in this home.

The master suite enjoys a well sized walk-in-robe and ensuite and has access to the outdoor area - perfect for a spa!

## Highlights:

- Four generous bedrooms and family bathroom
- Large sliding doors onto the deck alfresco area
- Nook in the living area for homework or a home
- A walk-through laundry leading to the garage
- Plenty of storage.

## » LIFESTYLE RANGE Milestone 02

**Home Width** 15.28m

**Home Length** 

**Living Area** 

**Garage Area** 40.97m<sup>2</sup>

**Total Floor Area** 

212.20m<sup>2</sup>

Measurements are reflective of Style 1