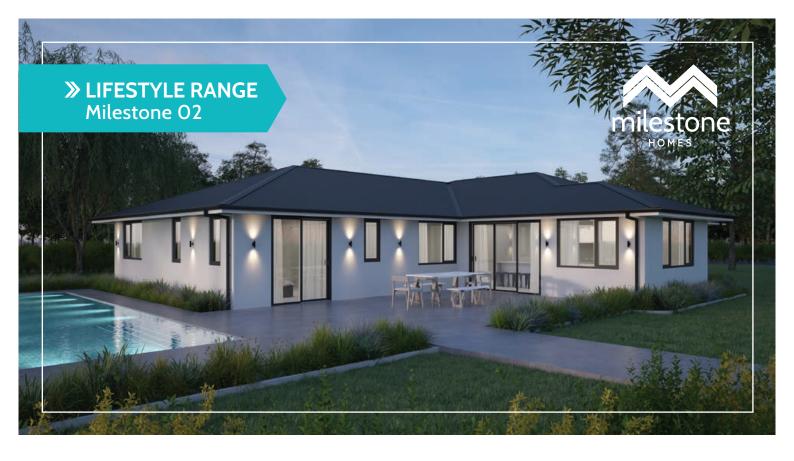

## Milestone 02

Step through the generous entry and this 212m² home instantly appeals.

Central to this is the large family and dining areas separated by a generous galley kitchen.

A large separate lounge ensures a welcomed quiet space and nobody will feel cramped in this home.

The master suite enjoys a well sized walk-in-robe and ensuite and has access to the outdoor area - perfect for a spa!

## Highlights:

- Four generous bedrooms and family bathroom
- Large sliding doors onto the deck alfresco area
- Nook in the living area for homework or a home
- A walk-through laundry leading to the garage
- Plenty of storage.

## » LIFESTYLE RANGE Milestone 02

**Home Width** 15.28m

**Home Length** 

**Living Area** 

**Garage Area** 40.97m<sup>2</sup>

**Total Floor Area** 

212.20m<sup>2</sup>

Measurements are reflective of Style 1