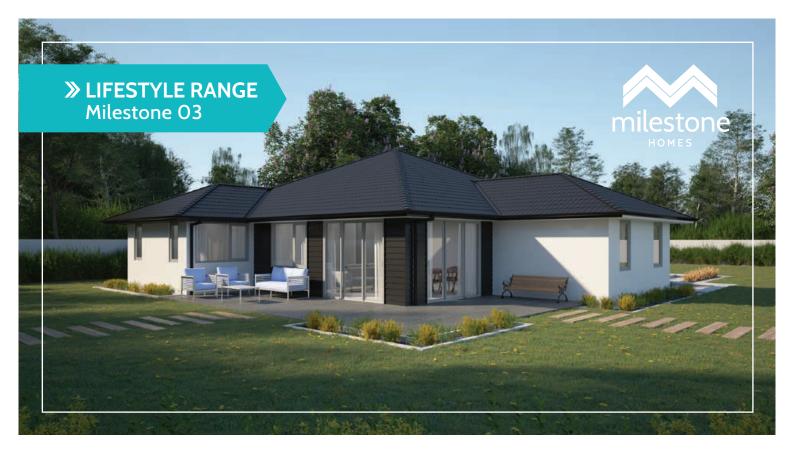

## Milestone 03

This fantastic three-bedroom home has all of the advantages of open plan living whilst providing definition of living spaces.

At under 180m<sup>2</sup> this home looks and feels more spacious than you imagine.

## **Highlights:**

- Master bedroom separate from the other bedrooms providing peace and privacy
- Enjoy a great outlook with numerous windows and doors lining the living areas
- The kitchen design provides ample storage and feels connected to the living areas
- Walk-through laundry.