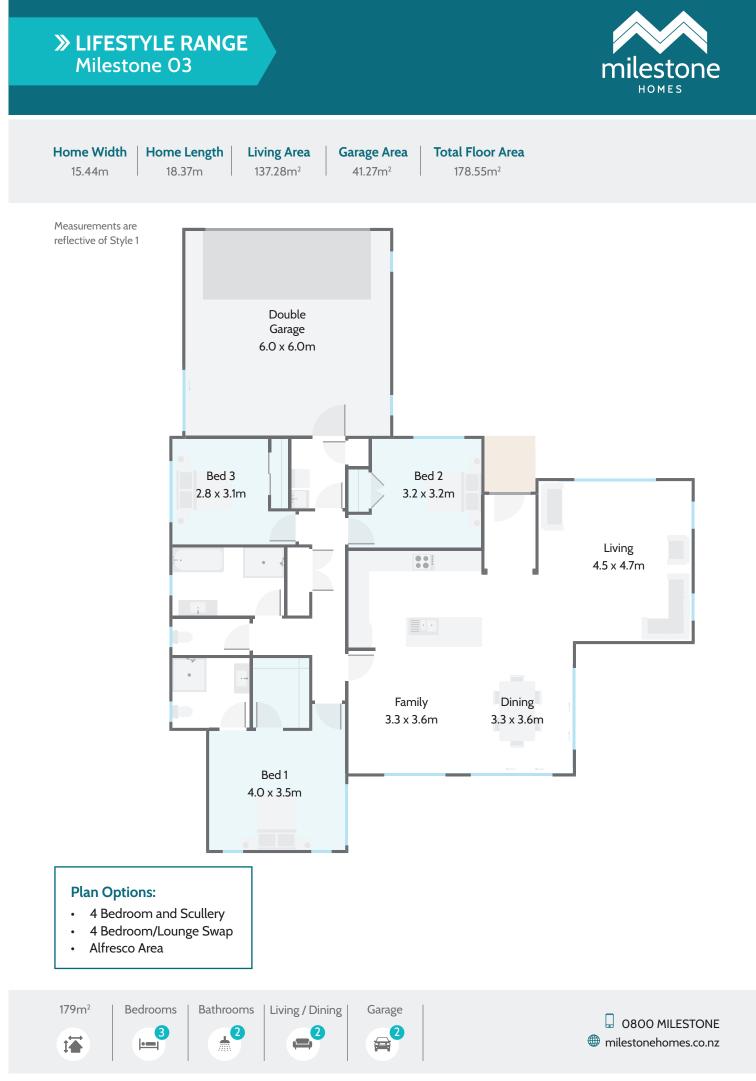

## Milestone 03

This fantastic three-bedroom home has all of the advantages of open plan living whilst providing definition of living spaces.

At under 180m<sup>2</sup> this home looks and feels more spacious than you imagine.

As with all of our plans, storage and usability are at the forefront so you'll love the full-sized wardrobes and ample storage.

## **Highlights:**

- Master bedroom separate from the other bedrooms providing peace and privacy
- Enjoy a great outlook with numerous windows and doors lining the living areas
- The kitchen design provides ample storage and feels connected to the living areas
- Walk-through laundry.

179m<sup>2</sup>

Bedrooms