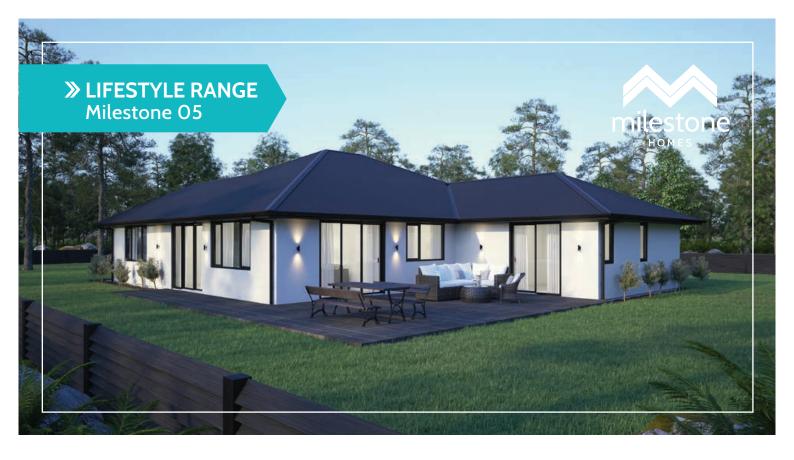

## Milestone 05

This is one of the most popular plans in the range, it is incredibly versatile which suits a huge range of lifestyles and sections.

The home captures the essence of Milestone Homes with its versatility, well thought out and considered design and attractive exterior facades.

## Highlights:

- This proven three-bedroom home has a central kitchen, with ample storage, space and the luxury of a scullery
- Living areas flow easily and allows room for everyone to spread out
- Sliding doors located on two sides of the living areas ensures effortless outside entertaining
- Master suite with walk-in robe and ensuite
- Dedicated laundry nook at the rear of the garage.

## > LIFESTYLE RANGE Milestone 05

Home Width 13.38m Home Length 17.64m Living Area 146.17m<sup>2</sup> Garage Area 39.95m<sup>2</sup>

**Total Floor Area** 

186.12m<sup>2</sup>

Measurements are reflective of Style 1