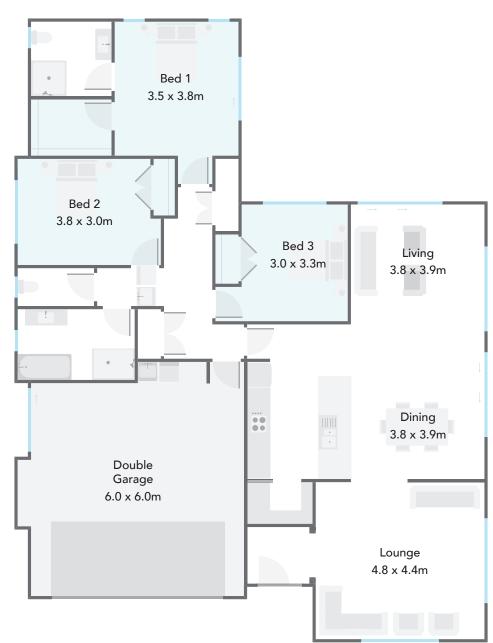

## Highlights:

- This proven three-bedroom home has a central kitchen, with ample storage, space and the luxury of a scullery
- Living areas flow easily and allows room for everyone to spread out
- Sliding doors located on two sides of the living areas ensures effortless outside entertaining
- Master suite with walk-in robe and ensuite
- Dedicated laundry nook at the rear of the garage.

## > LIFESTYLE RANGE Milestone 05

Home Width 13.38m Home Length 17.64m Living Area 146.17m<sup>2</sup> Garage Area 39.95m<sup>2</sup>

**Total Floor Area** 

186.12m<sup>2</sup>

Measurements are reflective of Style 1

## **Plan Options:**

- Alfresco Area
- Study
- · Laundry Nook