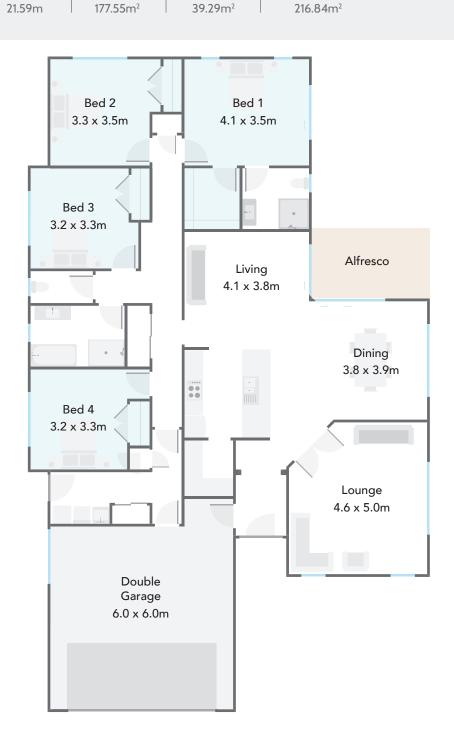

## Highlights:

- Cornerless sliding doors leading outside are practical and provide wow factor
- Alfresco area provides yet another living space a great spot to BBQ and brings the outdoors in
- Large kitchen and scullery is set up centrally
- Four great bedrooms with good separation and none backing onto the living areas to maximise peace and quiet
- A separate laundry and generous storage.

## » LIFESTYLE RANGE Milestone 07

**Home Width** 13.24m

**Home Length** 

**Living Area** 

**Garage Area** 39.29m<sup>2</sup>

**Total Floor Area** 

216.84m<sup>2</sup>

Measurements are reflective of Style 1

## **Plan Options:**

3 Bedroom