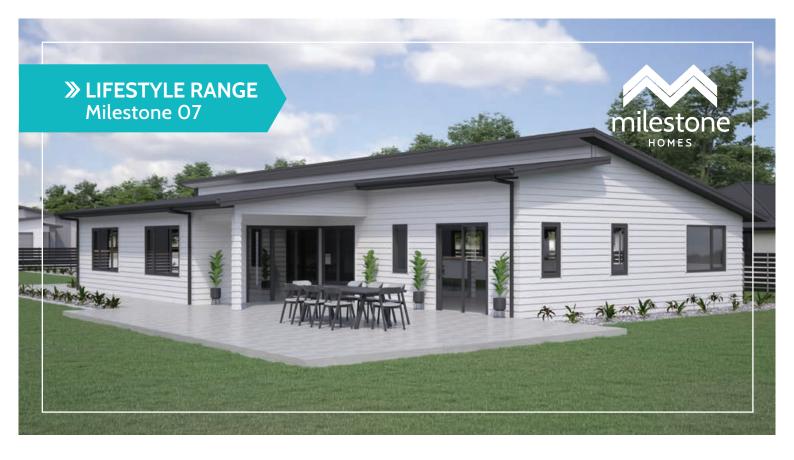

## Milestone 07

This home is a firm favourite, offering something for everyone without compromise.

This family focused home has a versatile living area which can be configured to fit your lifestyle with a large separate lounge for a peaceful retreat or space for the kids.

## Highlights:

- Cornerless sliding doors leading outside are practical and provide wow factor
- Alfresco area provides yet another living space a great spot to BBQ and brings the outdoors in
- Large kitchen and scullery is set up centrally
- Four great bedrooms with good separation and none backing onto the living areas to maximise peace and quiet
- A separate laundry and generous storage.

## » LIFESTYLE RANGE Milestone 07

**Home Width** 13.24m

**Home Length** 

**Living Area** 

**Garage Area** 39.29m<sup>2</sup>

**Total Floor Area** 

216.84m<sup>2</sup>

Measurements are reflective of Style 1