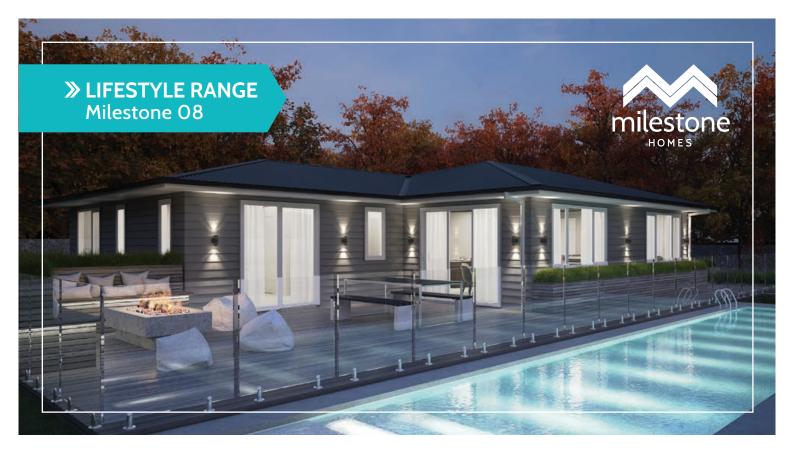

## Milestone 08

This could be considered one of the smartest plans in the range!

Walk in the entry door and you're greeted with an expansive open plan living area and generous kitchen.

Its shape and size ensures it fits a huge range of sections and the plan itself suits people of all lifestyles.

The stylish façade and cladding options will ensure this plan sits proudly in any location or setting.

## Highlights:

- A huge stacking sliding door provides access to the outside living area
- Master bedroom has a walk-in-robe and ensuite
- The modest footprint is efficient on your budget
- Increased living and scullery options available.