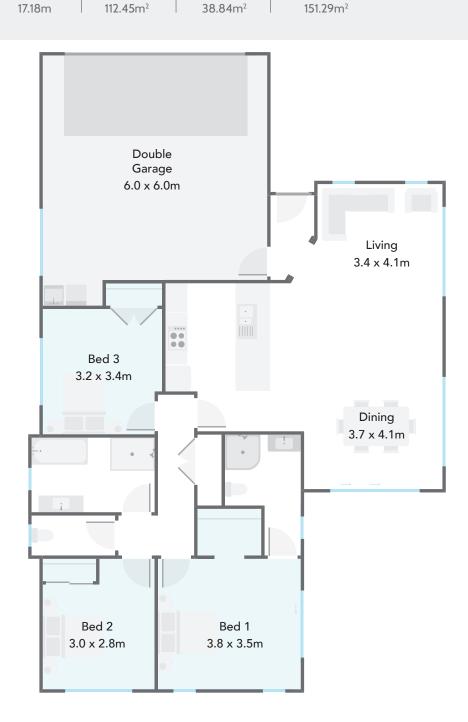

## Milestone 08

This could be considered one of the smartest plans in the range!

Walk in the entry door and you're greeted with an expansive open plan living area and generous kitchen.

Its shape and size ensures it fits a huge range of sections and the plan itself suits people of all lifestyles.

## Highlights:

- A huge stacking sliding door provides access to the outside living area
- Master bedroom has a walk-in-robe and ensuite
- The modest footprint is efficient on your budget
- Increased living and scullery options available.

## » LIFESTYLE RANGE Milestone 08

**Home Width** 11.20m

**Home Length** 

**Living Area** 

**Garage Area** 38.84m<sup>2</sup>

**Total Floor Area** 

151.29m<sup>2</sup>

Measurements are reflective of Style 1