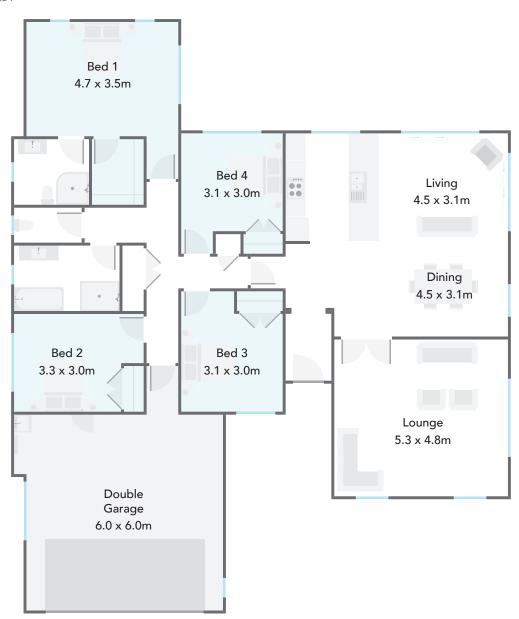

## Milestone 09

This wide four-bedroom home has a great presence and street appeal and was the first Milestone Homes show home.

The home shouts family as soon as you walk in with its open plan kitchen and living area and huge separate lounge. The sliding doors in the living area make for effortless outdoor living and the sliding window in the kitchen is perfect for passing food out to the BBQ.

## Highlights:

- The four generous bedrooms with double wardrobes are all separated from one another
- The family bathroom and separate toilet is centrally located for convenience
- The spacious master bedroom has a walk-in-robe and ensuite
- Scullery and fifth bedroom options available.

## » LIFESTYLE RANGE Milestone 09

**Home Width** 15.31m

**Home Length** 18.21m

**Living Area** 161.22m<sup>2</sup>

**Garage Area** 39.93m<sup>2</sup>

**Total Floor Area** 

201.15m<sup>2</sup>

Measurements are reflective of Style 1

## **Plan Options:**

- 5 Bedroom
- Scullery