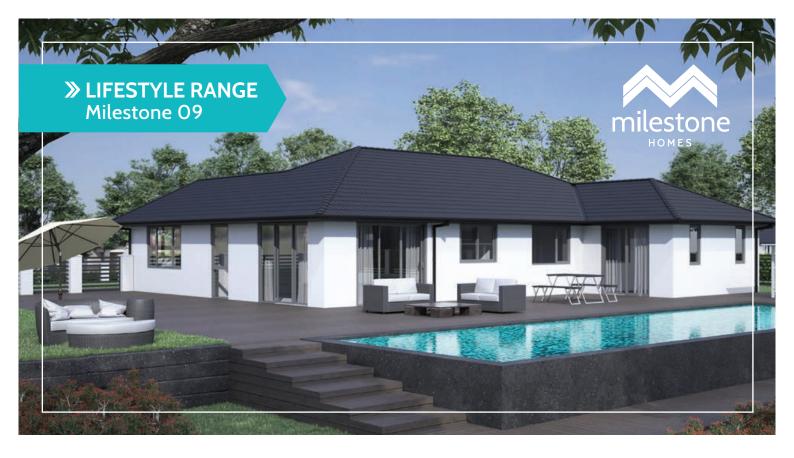

## Milestone 09

This wide four-bedroom home has a great presence and street appeal and was the first Milestone Homes show home.

The home shouts family as soon as you walk in with its open plan kitchen and living area and huge separate lounge. The sliding doors in the living area make for effortless outdoor living and the sliding window in the kitchen is perfect for passing food out to the BBQ.

## Highlights:

- The four generous bedrooms with double wardrobes are all separated from one another
- The family bathroom and separate toilet is centrally located for convenience
- The spacious master bedroom has a walk-in-robe and ensuite
- Scullery and fifth bedroom options available.

## » LIFESTYLE RANGE Milestone 09

**Home Width** 15.31m

**Home Length** 18.21m

**Living Area** 161.22m<sup>2</sup>

**Garage Area** 39.93m<sup>2</sup>

**Total Floor Area** 

201.15m<sup>2</sup>

Measurements are reflective of Style 1