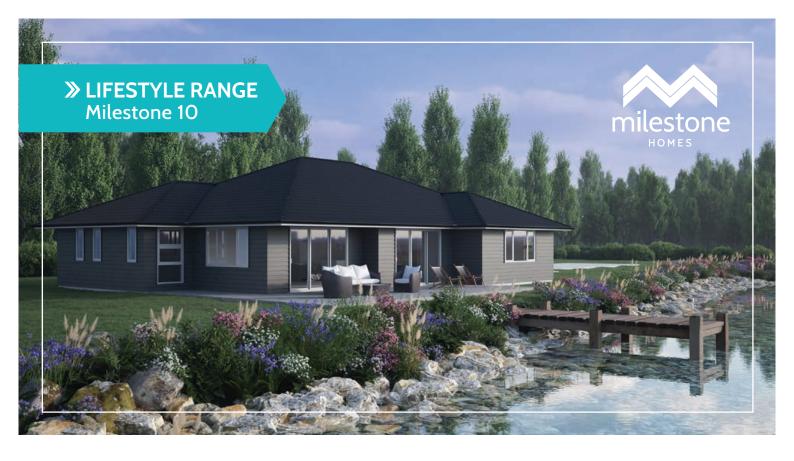

## **Milestone 10**

Designer elements and exceptional value come together to create this plan - the ultimate family home.

If your 'must-have' list includes spacious living and dining areas, open plan kitchen, four generous bedrooms, including a master ensuite and plenty of storage, then this home has your name on it!

## **Highlights:**

- Spacious and open plan with plenty of storage
- Additional study nook, ideal to work from home or area for homework
- Access bedrooms directly from the hallway giving the home a perfect flow and functionality
- Option to add an alfresco area available
- The home has the perfect layout for those who love to entertain.

225m<sup>2</sup>

1

Living / Dining