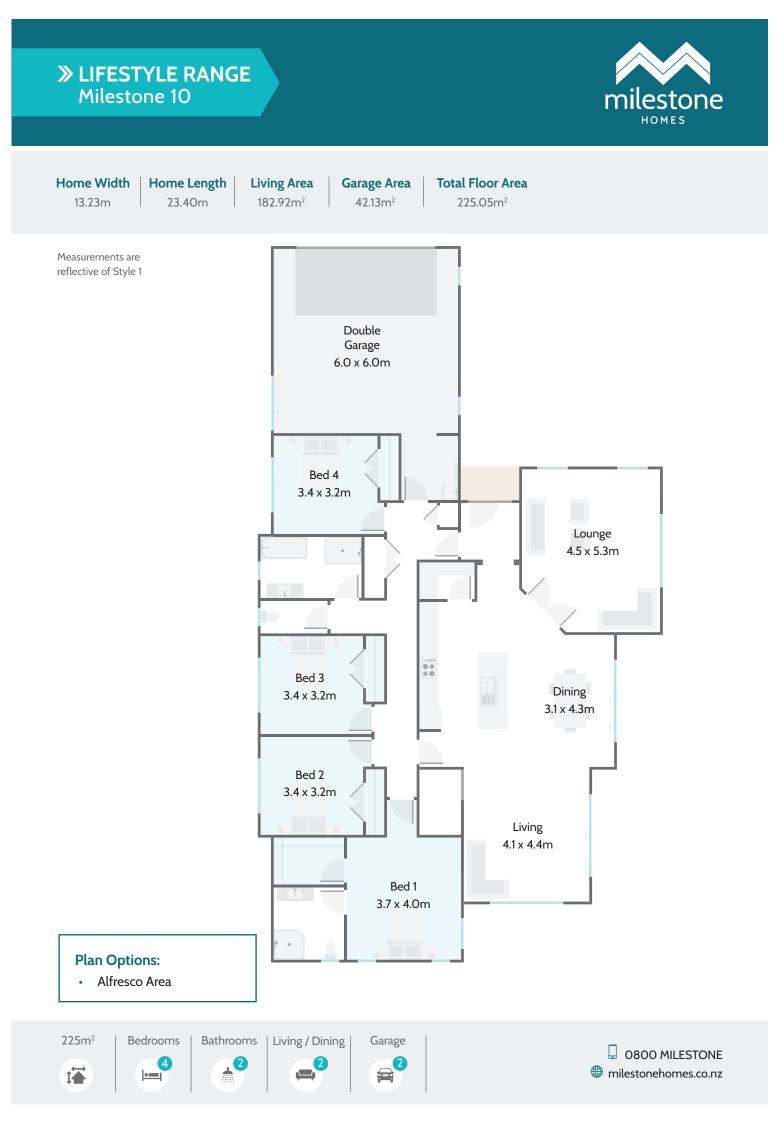

## **Milestone 10**

Designer elements and exceptional value come together to create this plan - the ultimate family home.

If your 'must-have' list includes spacious living and dining areas, open plan kitchen, four generous bedrooms, including a master ensuite and plenty of storage, then this home has your name on it!

## **Highlights:**

- Spacious and open plan with plenty of storage
- Additional study nook, ideal to work from home or area for homework
- Access bedrooms directly from the hallway giving the home a perfect flow and functionality
- Option to add an alfresco area available
- The home has the perfect layout for those who love to entertain.

225m<sup>2</sup>

1

Living / Dining