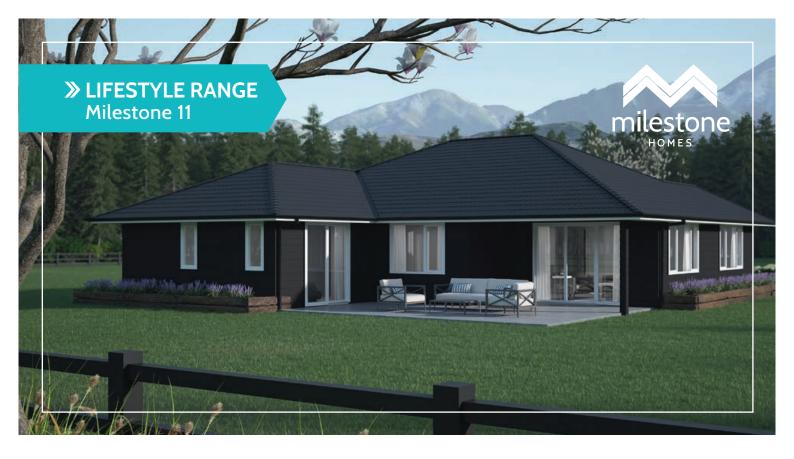

## Milestone 11

Created with modern styling and surprising space, this plan provides everything you need in a four-bedroom home.

Offering large living spaces, an open plan kitchen and separation with lounge and dining whilst everything still feeling central, this home fits all of the principles of a well thought out and perfectly optimised design.

## Highlights:

- Effortless flow to the alfresco area makes for easy entertaining with family and friends
- Double garage which includes a workshop nook to keep all of the tools and toys
- Full-sized separate laundry room offers a popular feature of this plan
- Plenty of storage is key to this well-functioning home.