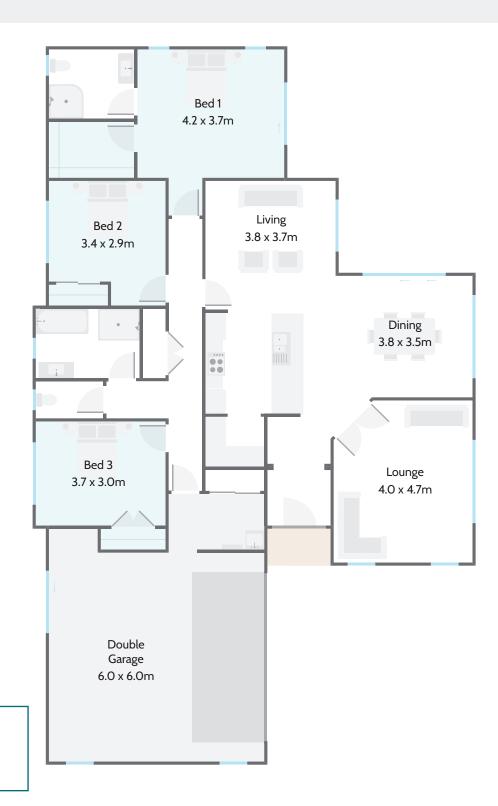

## Milestone 12

This incredibly adaptable three-bedroom home allows you to flow between sophisticated living and relaxed socialising with ease.

The grand, well-appointed entryway leaves a lasting impression and sets the tone for the rest of this home.

This light-filled plan is carefully designed to capture the sun with an abundance of windows making this a radiant and airy home where everything feels connected with space for everyone.

## **Highlights:**

- A modern kitchen, three bedrooms and two sunny living areas
- Walk through laundry, two bathrooms and easy indoor/outdoor flow for entertaining
- Double garage with a dedicated workshop nook
- Fourth bedroom and alfresco area options available.

## > LIFESTYLE RANGE Milestone 12

Home Width 12.77m Home Length 20.70m

Living Area 146.35m<sup>2</sup> Garage Area 44.76m²

**Total Floor Area** 

191.11m<sup>2</sup>

Measurements are reflective of Style 1

## **Plan Options:**

- 4 Bedroom
- Alfresco Area