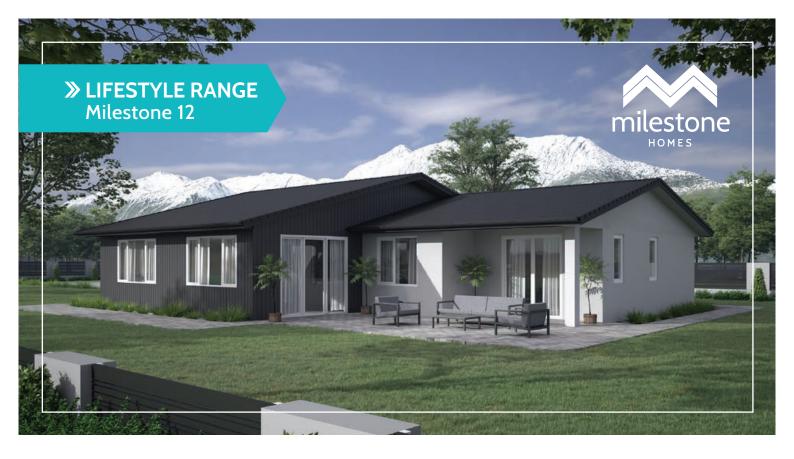

## Milestone 12

This incredibly adaptable three-bedroom home allows you to flow between sophisticated living and relaxed socialising with ease.

The grand, well-appointed entryway leaves a lasting impression and sets the tone for the rest of this home.

This light-filled plan is carefully designed to capture the sun with an abundance of windows making this a radiant and airy home where everything feels connected with space for everyone.

## > LIFESTYLE RANGE Milestone 12

Home Width 12.77m Home Length 20.70m

Living Area 146.35m<sup>2</sup> Garage Area 44.76m²

**Total Floor Area** 

191.11m<sup>2</sup>

Measurements are reflective of Style 1