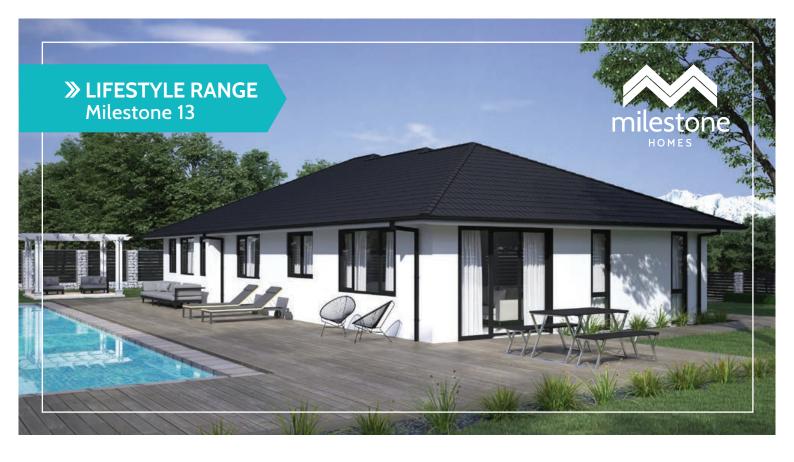

## Milestone 13

By maximising available space, this home will sit proudly on a range of locations and settings whilst still retaining a compact and cost-effective footprint.

With a compact hallway, there is no wasted space, just a practical, functional area with a stylish appearance.

This three-bedroom home offers everything a growing family needs. Retreat from the world into your own haven in this smartly designed home.

## > LIFESTYLE RANGE Milestone 13

Home Width 11.10m Home Length 17.70m Living Area 132.51m<sup>2</sup> Garage Area 38.05m<sup>2</sup>

**Total Floor Area** 

170.56m<sup>2</sup>

Measurements are reflective of Style 1