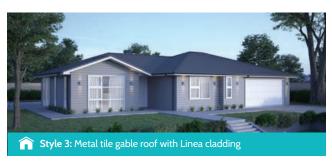

## > LIFESTYLE RANGE Milestone 13

Home Width 11.10m Home Length 17.70m Living Area 132.51m<sup>2</sup> Garage Area 38.05m<sup>2</sup>

**Total Floor Area** 

170.56m<sup>2</sup>

Measurements are reflective of Style 1