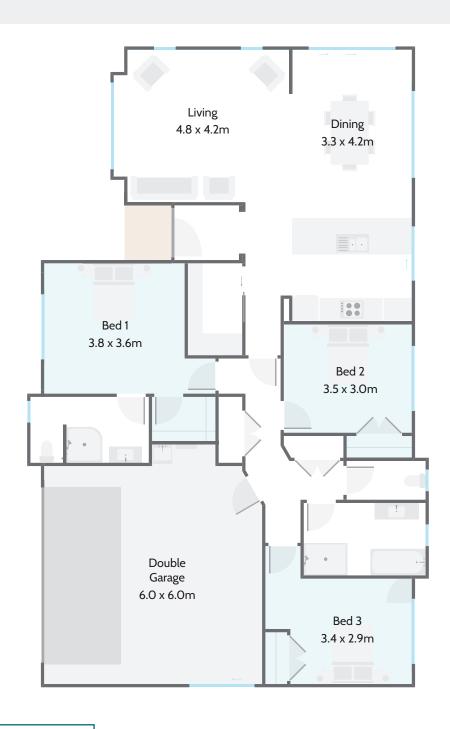

## Milestone 13

By maximising available space, this home will sit proudly on a range of locations and settings whilst still retaining a compact and cost-effective footprint.

With a compact hallway, there is no wasted space, just a practical, functional area with a stylish appearance.

This three-bedroom home offers everything a growing family needs. Retreat from the world into your own haven in this smartly designed home.

## Highlights:

- All three bedrooms have double wardrobes and are separated from one another for privacy
- A large laundry nook in the garage provides plentiful
- Added luxury of a scullery off the kitchen.

## > LIFESTYLE RANGE Milestone 13

Home Width 11.10m Home Length 17.70m Living Area 132.51m<sup>2</sup> Garage Area 38.05m<sup>2</sup>

**Total Floor Area** 

170.56m<sup>2</sup>

Measurements are reflective of Style 1