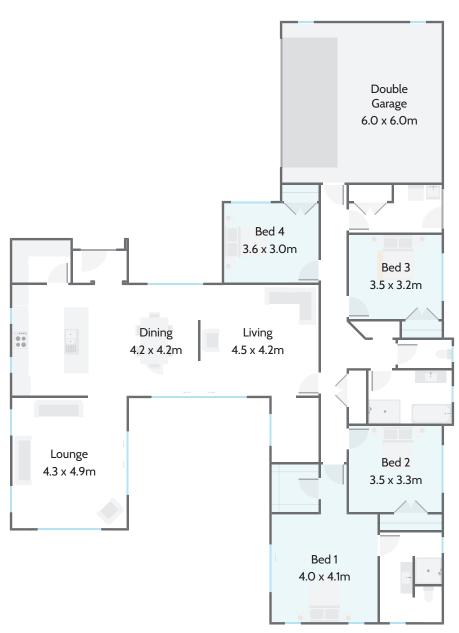

## Milestone 14

Get ready to fall in love with this sprawling, opulent four-bedroom home. From the moment you walk in, the pavilion style will provide WOW factor.

With four large bedrooms, two bathrooms, a superb open plan kitchen and large living and dining areas, there is plenty of space for all.

## Highlights:

- A generous separate living area completes one wing
- Separate laundry and double garage
- Dedicated study nook or home office space.

## **≫ LIFESTYLE RANGE** Milestone 14

**Home Width** 16.78m

**Home Length** 22.80m

**Living Area** 188.75m<sup>2</sup>

**Garage Area** 37.88m<sup>2</sup>

**Total Floor Area** 

226.63m<sup>2</sup>

Measurements are reflective of Style 1