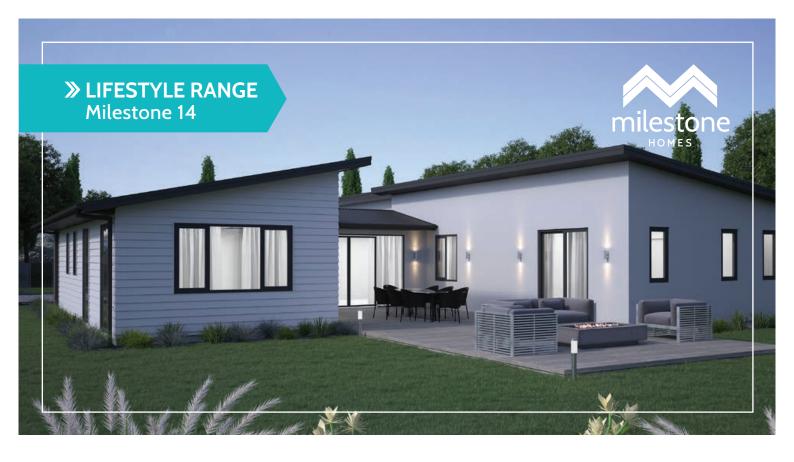

## Milestone 14

Get ready to fall in love with this sprawling, opulent four-bedroom home. From the moment you walk in, the pavilion style will provide WOW factor.

With four large bedrooms, two bathrooms, a superb open plan kitchen and large living and dining areas, there is plenty of space for all.

The outdoor spaces are orientated to maximise sun and provide shelter.

You only live once, so why not relax, entertain and experience this spectacular home.

## Highlights:

- A generous separate living area completes one wing
- Separate laundry and double garage
- Dedicated study nook or home office space.

## **≫ LIFESTYLE RANGE** Milestone 14

**Home Width** 16.78m

**Home Length** 22.80m

**Living Area** 188.75m<sup>2</sup>

**Garage Area** 37.88m<sup>2</sup>

**Total Floor Area** 

226.63m<sup>2</sup>

Measurements are reflective of Style 1