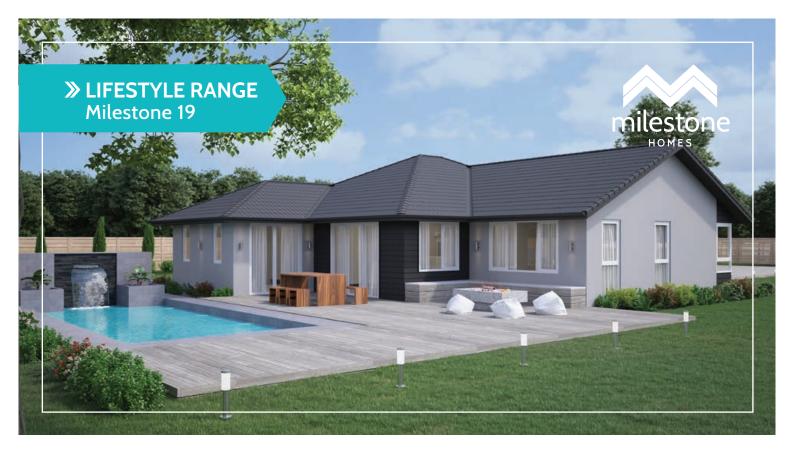

## Milestone 19

This smart four-bedroom plan is great on smaller sections and has been designed to maximise natural light making great use of available space.

At the heart of this home, the stunning open plan living, dining and kitchen creates an adaptable space that can function as living, entertainment or work area.

With four generous bedrooms, two exquisite bathrooms and a good-sized family area, this is a fantastic option for any family.

## **Highlights:**

- All bedrooms are separate with none backing on to one another
- Bedroom four is accessed easily from the living area adding flexibility in use - it can transform into a music room, study or home office
- Double internal access garage with laundry nook and option to add an alfresco area available.

174m<sup>2</sup>

1

Bathrooms

Living / Dining