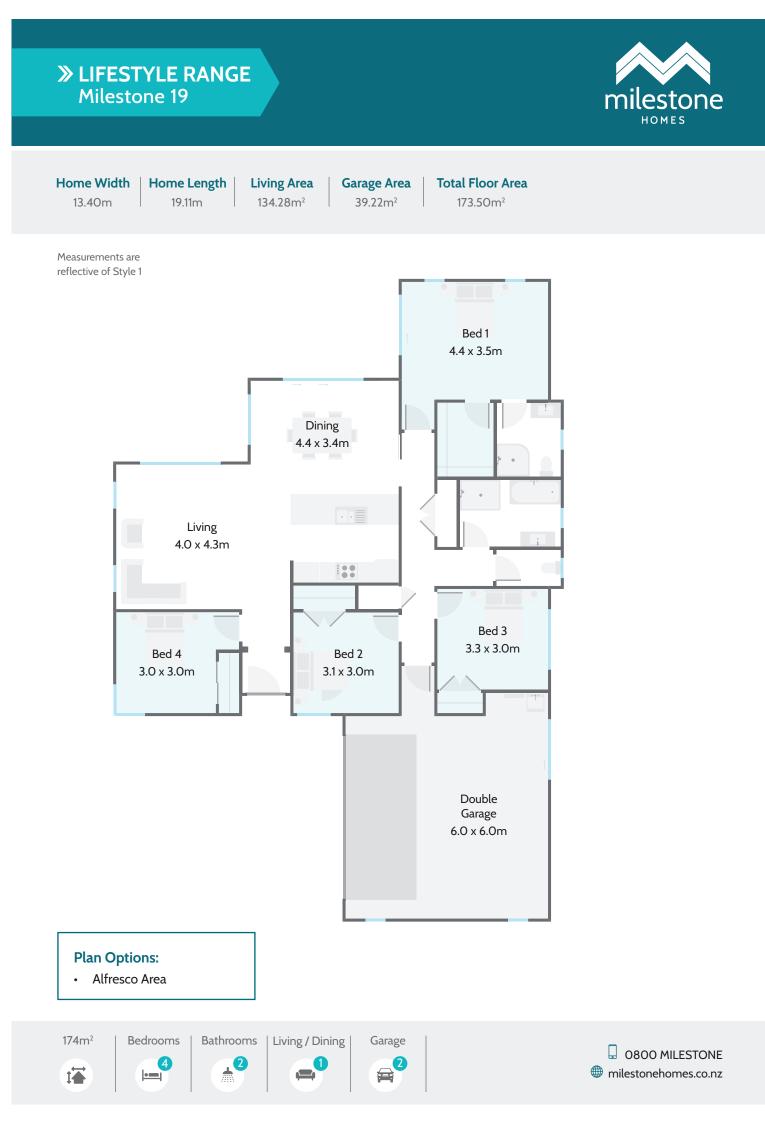

## Milestone 19

This smart four-bedroom plan is great on smaller sections and has been designed to maximise natural light making great use of available space.

At the heart of this home, the stunning open plan living, dining and kitchen creates an adaptable space that can function as living, entertainment or work area.

With four generous bedrooms, two exquisite bathrooms and a good-sized family area, this is a fantastic option for any family.

## **Highlights:**

- All bedrooms are separate with none backing on to one another
- Bedroom four is accessed easily from the living area adding flexibility in use - it can transform into a music room, study or home office
- Double internal access garage with laundry nook and option to add an alfresco area available.

174m<sup>2</sup>

1

Bathrooms

Living / Dining