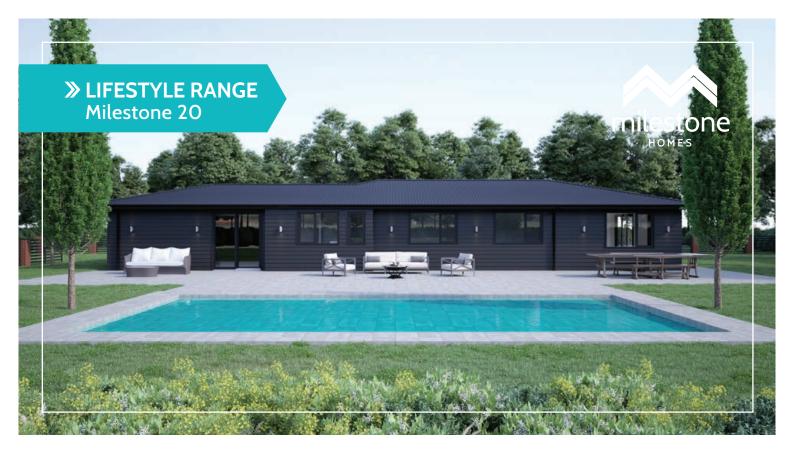

## Milestone 20

This spacious, contemporary home plays host to four bedrooms and its designer kitchen is complemented by two highly functional living spaces, providing the scope and flexibility to suit every occasion.

The walk-through laundry and scullery are a huge bonus and only adds to the vast amount of storage that this home offers.

Including two bathrooms, there are plenty of distinctive features which contribute to the appeal of this home and make it the perfect choice to suit your family's changing needs and lifestyle.

## **Highlights:**

- Spacious master accompanied by a superbly appointed ensuite and a large walk-in-robe
- Option to transform into three-bedroom with a super-sized living area and alfresco space
- Internal access double garage.