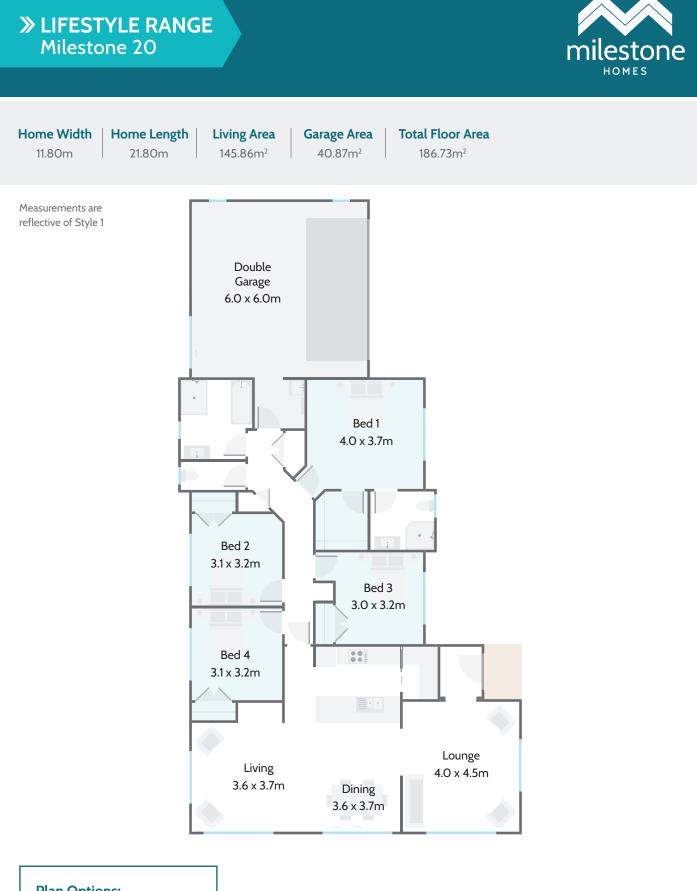

## Milestone 20

This spacious, contemporary home plays host to four bedrooms and its designer kitchen is complemented by two highly functional living spaces, providing the scope and flexibility to suit every occasion.

The walk-through laundry and scullery are a huge bonus and only adds to the vast amount of storage that this home offers.

Including two bathrooms, there are plenty of distinctive features which contribute to the appeal of this home and make it the perfect choice to suit your family's changing needs and lifestyle.

## **Highlights:**

- Spacious master accompanied by a superbly appointed ensuite and a large walk-in-robe
- Option to transform into three-bedroom with a super-sized living area and alfresco space
- Internal access double garage.