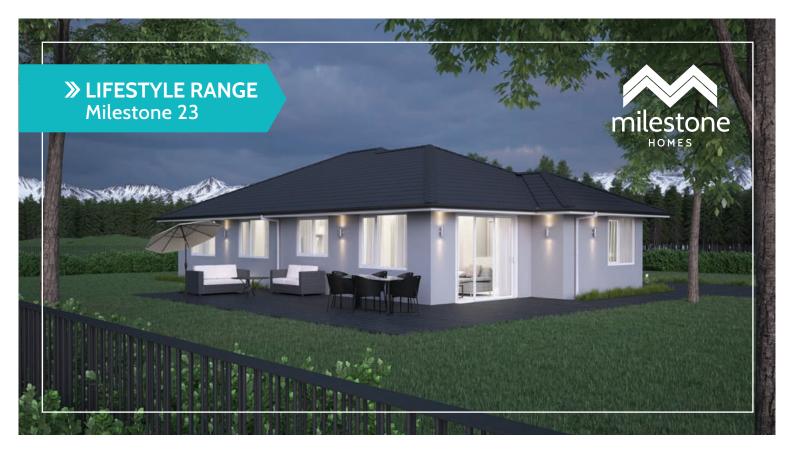

## Milestone 23

One of the originals, this three-bedroom plan has evolved over time and continues to be very popular.

The open plan design gives a real feeling of space and functionality to provide a haven you'll love coming home to.

This stylish, smart and cost-effective home is the perfect option for first time buyers or those looking to downsize. This plan is a cosy offering but doesn't feel small.

## > LIFESTYLE RANGE Milestone 23

Home Width 14.03m Home Length

Living Area 100.83m<sup>2</sup> Garage Area 29.57m<sup>2</sup> **Total Floor Area** 

130.40m<sup>2</sup>

Measurements are reflective of Style 1