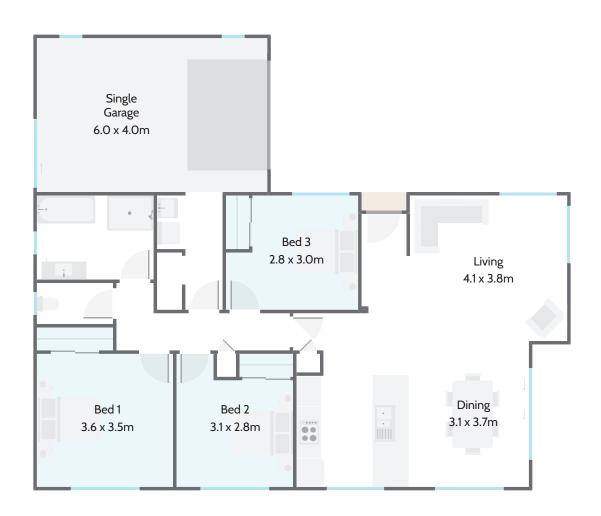

## Milestone 23

One of the originals, this three-bedroom plan has evolved over time and continues to be very popular.

The open plan design gives a real feeling of space and functionality to provide a haven you'll love coming home to.

This stylish, smart and cost-effective home is the perfect option for first time buyers or those looking to downsize. This plan is a cosy offering but doesn't feel small.

## Highlights:

- The bathroom and separate toilet are centrally located for convenience
- Walk-through laundry to a single garage
- Separate lounge, ensuite and double garage options available.

1

## > LIFESTYLE RANGE Milestone 23

Home Width 14.03m Home Length

Living Area 100.83m<sup>2</sup> Garage Area 29.57m<sup>2</sup> **Total Floor Area** 

130.40m<sup>2</sup>

Measurements are reflective of Style 1

## **Plan Options:**

- Separate Lounge
- Ensuite
- Double Garage