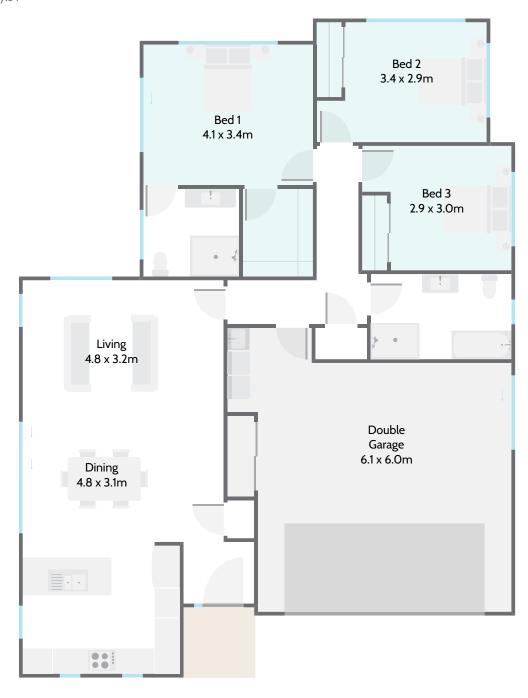

## Milestone 24

Thoughtfully designed for efficient use of space, this home plan is a great fit for a smaller section. There's no compromise on comfort with three double bedrooms, including master with ensuite, and generous open plan living with seamless access to the outdoors.

## Highlights:

- Combined kitchen and communal zones for relaxed family living
- Private master with ensuite and walk-in robe
- Three generous bedrooms with built-in storage
- Double internal access garage with laundry and ample storage.

## **≫ LIFESTYLE RANGE** Milestone 24

**Home Width** 12.00m

**Home Length** 15.94m

**Living Area** 113.10m<sup>2</sup>

**Garage Area** 43.53m<sup>2</sup>

**Total Floor Area** 

156.63m<sup>2</sup>

Measurements are reflective of Style 1