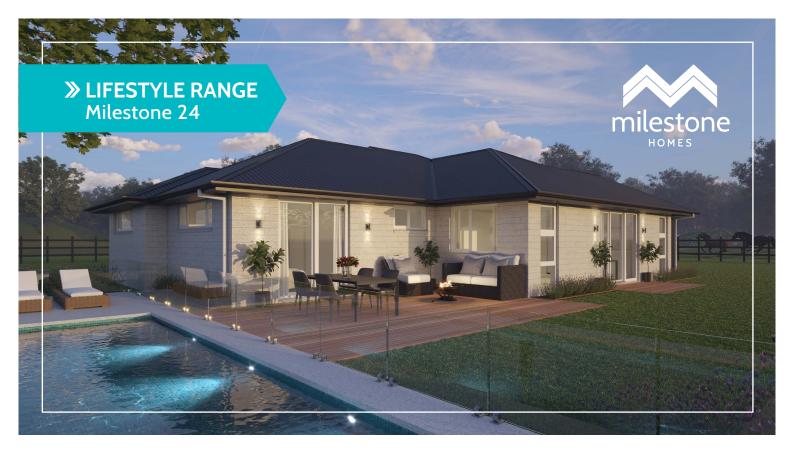

## Milestone 24

Thoughtfully designed for efficient use of space, this home plan is a great fit for a smaller section. There's no compromise on comfort with three double bedrooms, including master with ensuite, and generous open plan living with seamless access to the outdoors.

## Highlights:

- Combined kitchen and communal zones for relaxed family living
- Private master with ensuite and walk-in robe
- Three generous bedrooms with built-in storage
- Double internal access garage with laundry and ample storage.

## **≫ LIFESTYLE RANGE** Milestone 24

**Home Width** 12.00m

**Home Length** 15.94m

**Living Area** 113.10m<sup>2</sup>

**Garage Area** 43.53m<sup>2</sup>

**Total Floor Area** 

156.63m<sup>2</sup>

Measurements are reflective of Style 1