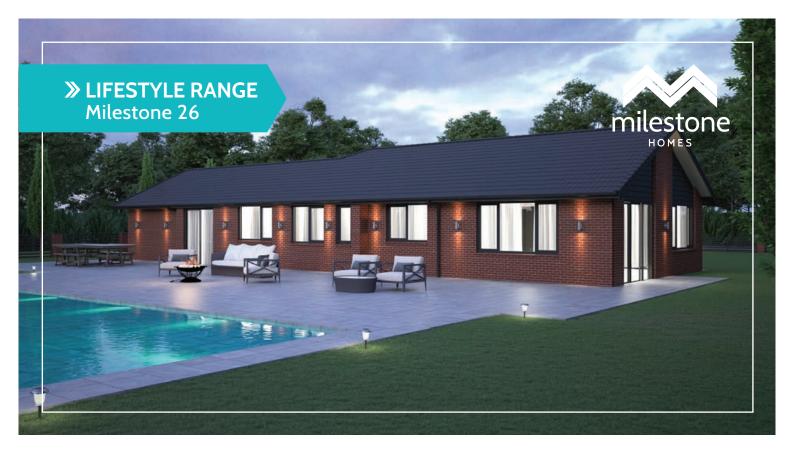

## Milestone 26

This fabulous design is thoughtfully planned, efficiently using space to suit the growing modern family.

It is a wide yet shallow plan, offering three ample double bedrooms.

The light-filled open plan kitchen, dining and living areas, are all located at one end of the home, offering excellent functional space and all-day sun.

## > LIFESTYLE RANGE Milestone 26

Home Width 8.90m Home Length 20.95m Living Area 120.13m<sup>2</sup> Garage Area 40.11m<sup>2</sup>

**Total Floor Area** 

160.24m<sup>2</sup>

Measurements are reflective of Style 1