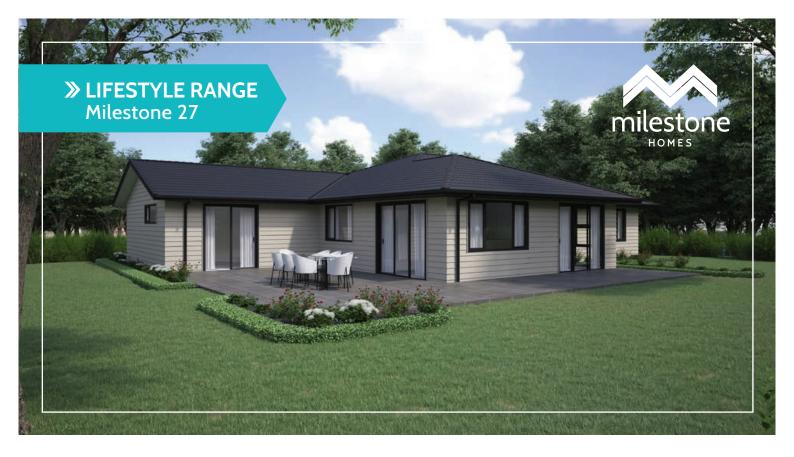

## Milestone 27

You will be in awe of this incredible plan, originally designed as a show home, this gem suits south entry sections. The generous entry appeals from the street for a welcoming entrance.

Step into a modern galley kitchen with a lavish scullery, centrally located dining and living area and a generous separate lounge.

The three ample bedrooms create plenty of space and the master features a large walk-in-robe and ensuite. Two well-appointed bathrooms and a walk-in storage cupboard enhance the functionality of this fantastic family home.

## **Highlights:**

- The flexible nook in the living area is perfect for a study, home office or bar area
- Internal access double garage with laundry nook.

195m<sup>2</sup>

**\_**2

Living / Dining

195m<sup>2</sup>