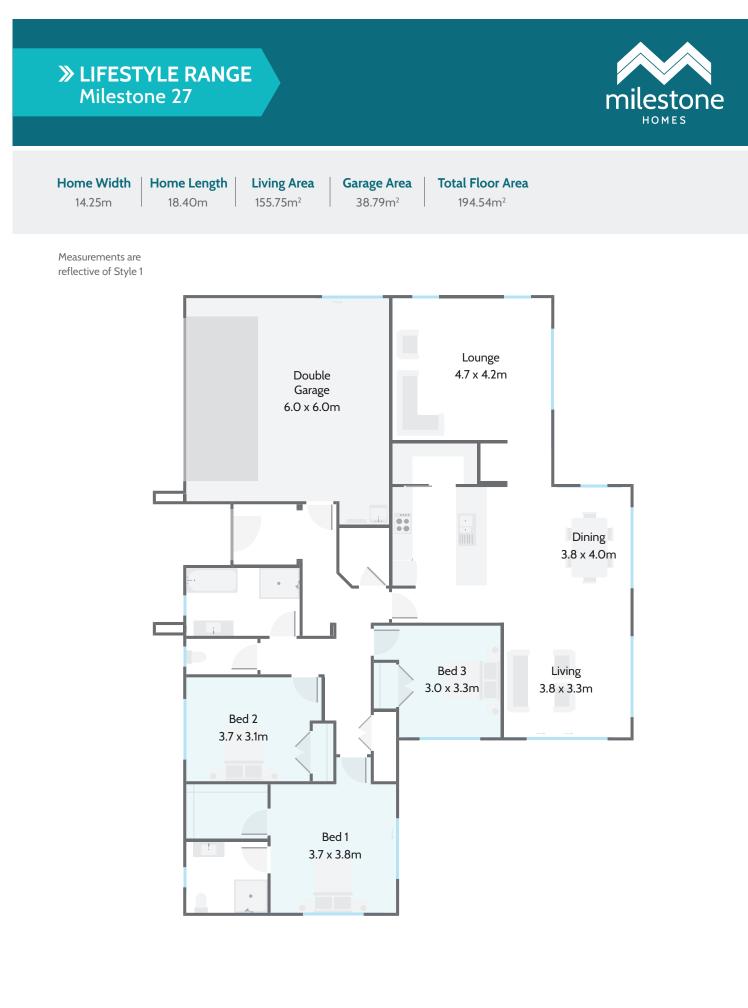

## Milestone 27

You will be in awe of this incredible plan, originally designed as a show home, this gem suits south entry sections. The generous entry appeals from the street for a welcoming entrance.

Step into a modern galley kitchen with a lavish scullery, centrally located dining and living area and a generous separate lounge.

The three ample bedrooms create plenty of space and the master features a large walk-in-robe and ensuite. Two well-appointed bathrooms and a walk-in storage cupboard enhance the functionality of this fantastic family home.

## **Highlights:**

- The flexible nook in the living area is perfect for a study, home office or bar area
- Internal access double garage with laundry nook.

195m<sup>2</sup>

**\_**2

Living / Dining

195m<sup>2</sup>