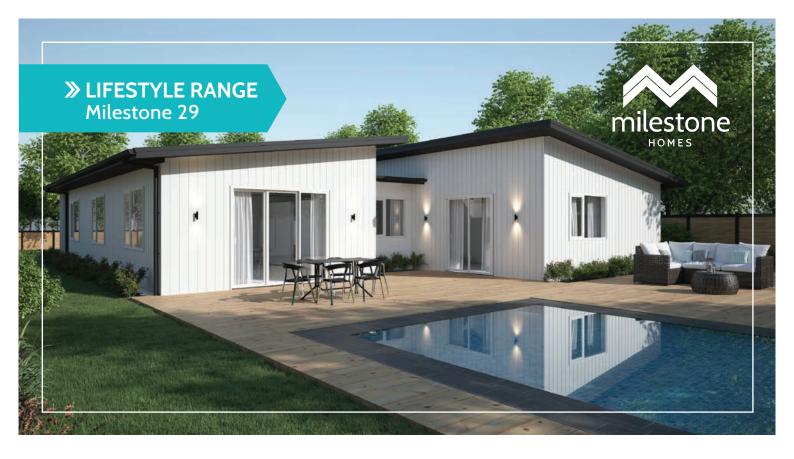

## Milestone 29

This pavilion style home is ideal for those who desire privacy and space.

The home itself offers open living spaces and includes three double bedrooms and two bathrooms.

The large galley style kitchen is located at the front and is the hub of the home offering plenty of storage space.

This style includes dedicated wings for both the bedroom and living areas along with a storage cupboard and study nook making for a great functional family home!

## Highlights:

- Master suite comes complete with a walk-in-robe and ensuite
- Flexibility to add on an alfresco area for outdoor living.

## > LIFESTYLE RANGE Milestone 29

Home Width 14.55m Home Length 17.00m Living Area 148.20m<sup>2</sup> Garage Area 39.38m<sup>2</sup> **Total Floor Area** 

187.58m<sup>2</sup>

Measurements are reflective of Style 1