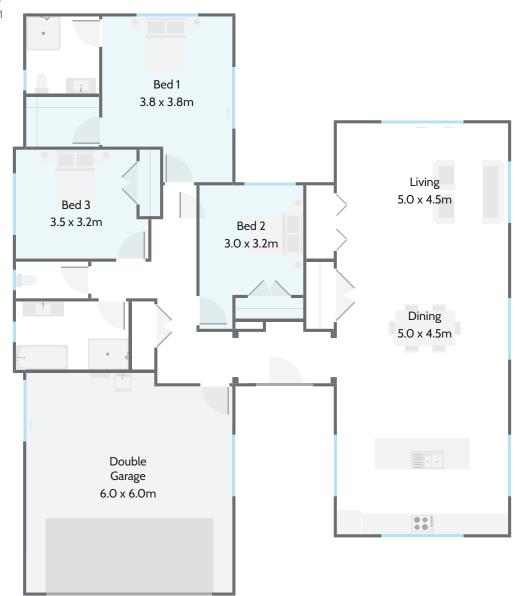

## Milestone 29

This pavilion style home is ideal for those who desire privacy and space.

The home itself offers open living spaces and includes three double bedrooms and two bathrooms.

The large galley style kitchen is located at the front and is the hub of the home offering plenty of storage space.

This style includes dedicated wings for both the bedroom and living areas along with a storage cupboard and study nook making for a great functional family home!

## Highlights:

- Master suite comes complete with a walk-in-robe and ensuite
- Flexibility to add on an alfresco area for outdoor living.

## > LIFESTYLE RANGE Milestone 29

Home Width 14.55m Home Length 17.00m Living Area 148.20m<sup>2</sup> Garage Area 39.38m<sup>2</sup> **Total Floor Area** 

187.58m<sup>2</sup>

Measurements are reflective of Style 1