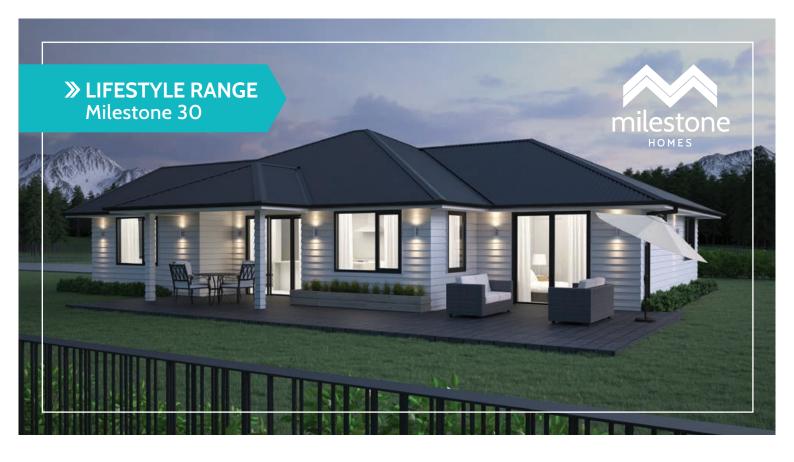

## Milestone 30

This is a luxuriously proportioned home for people looking for generous living areas whilst retaining a more modest two bedrooms.

The generous central kitchen overlooks and flows seamlessly out to the recessed alfresco area, which is a fantastic addition to this home for added street appeal and a fabulous entertaining space.

The hall cupboard and a large laundry nook in the double garage affords this home plentiful storage.

The street presence of this home provides the illusion of a much larger property and with stylish façade options, this home is great choice.

## Highlights:

Effortless flow to the alfresco area makes for easy entertaining with family and friends.

1

## > LIFESTYLE RANGE Milestone 30

Home Width 15.35m Home Length

Living Area 107.04m<sup>2</sup> Garage Area 38.43m²

**Total Floor Area** 

145.47m<sup>2</sup>

Measurements are reflective of Style 1