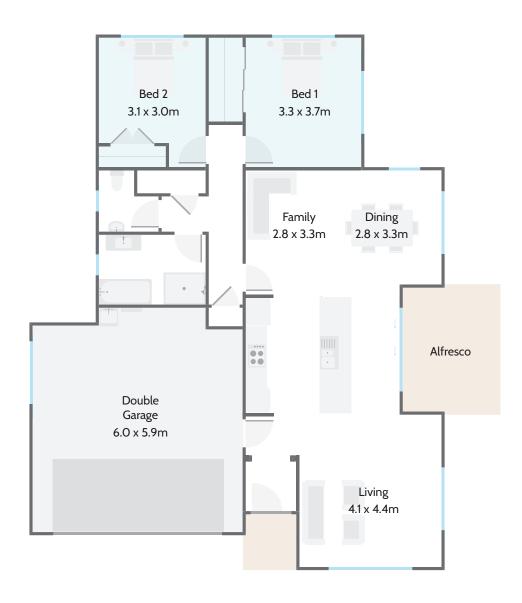

## Milestone 30

This is a luxuriously proportioned home for people looking for generous living areas whilst retaining a more modest two bedrooms.

The generous central kitchen overlooks and flows seamlessly out to the recessed alfresco area, which is a fantastic addition to this home for added street appeal and a fabulous entertaining space.

The hall cupboard and a large laundry nook in the double garage affords this home plentiful storage.

The street presence of this home provides the illusion of a much larger property and with stylish façade options, this home is great choice.

## Highlights:

Effortless flow to the alfresco area makes for easy entertaining with family and friends.

1

## > LIFESTYLE RANGE Milestone 30

Home Width 15.35m Home Length

Living Area 107.04m<sup>2</sup> Garage Area 38.43m²

**Total Floor Area** 

145.47m<sup>2</sup>

Measurements are reflective of Style 1