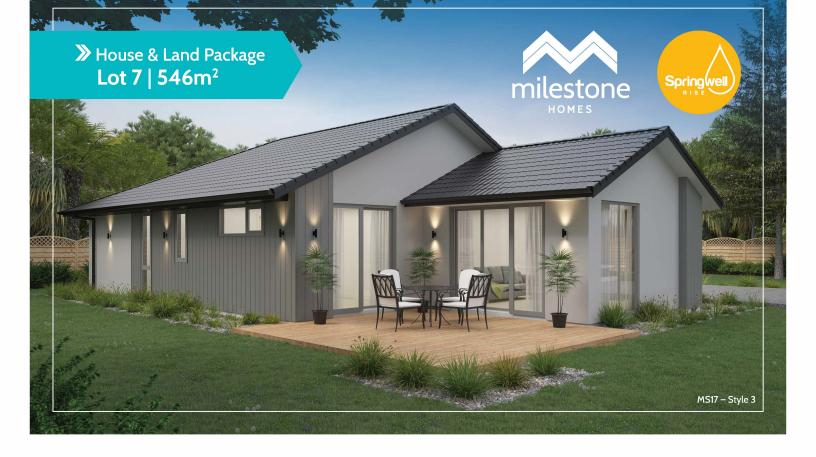

# Milestone 17, Single Garage, 31 Back Road, Milton

Here is an entertainer's paradise with intelligently designed spaces for everyone, creating the home you have always dreamed of! When entering this home, the appeal is instant. It offers a good-sized dining and living space, three double bedrooms all with full-sized wardrobes and ample storage. An added bonus of the plan is it is designed to be very efficient with heating, allowing that cosy feeling with ease.

### **Highlights**

- Master bedroom with ensuite and walk-in-robe
- Separate laundry
- Plenty of functional space for everyone.

## **House and Land Package Inclusions:**

- Landscaping
- **Fencing**
- **Drive and Paths**
- Deck/Patio
- Clothesline
- Letterbox

546m<sup>2</sup>