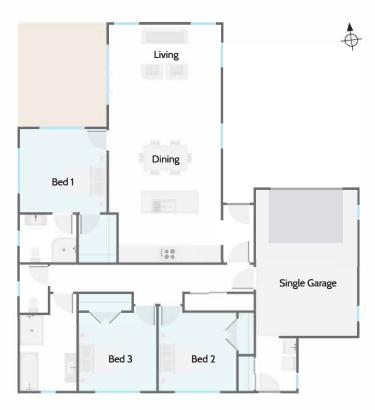

# Milestone 17, Single Garage, 31 Back Road, Milton

Here is an entertainer's paradise with intelligently designed spaces for everyone, creating the home you have always dreamed of! When entering this home, the appeal is instant. It offers a good-sized dining and living space, three double bedrooms all with full-sized wardrobes and ample storage. An added bonus of the plan is it is designed to be very efficient with heating, allowing that cosy feeling with ease.

### **Highlights**

- Master bedroom with ensuite and walk-in-robe
- Separate laundry
- Plenty of functional space for everyone.