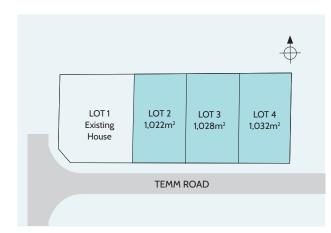

## Temm Road, Te Poi

| LOT 2 | <b>1,022m</b> <sup>2</sup> | \$260,000 (incl. GST) |
|-------|----------------------------|-----------------------|
| LOT 3 | 1,028m <sup>2</sup>        | \$260,000 (incl. GST) |
| LOT 4 | 1,032m <sup>2</sup>        | \$260,000 (incl. GST) |

## » milestonehomes.co.nz/locations/matamata

Milestone Homes Matamata
14 Hinerangi Crescent, Peakedale Estate
Matamata

TEMM ROAD Te Poi Cafe Te Poi Cafe Te Poi Cafe Te Poi Cafe

O800 MILESTONE
O27 512 5701 or
O27 285 9251