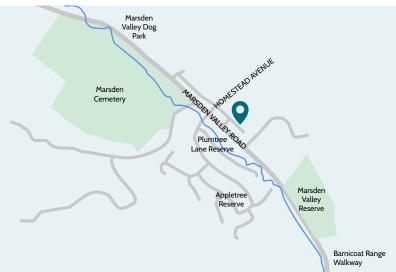

### Situated in the tranquil Marsden Valley, perfectly positioned between Richmond and Nelson this great location offers the perfect blend of a rural outlook and convenient living.

Within 15 minutes you can find yourself in Richmond, Nelson CBD, or on the golf course by the airport, yet look out of the window and see the tree clad hills or open a window and hear the bird song in the valley this truly is a special location.

Surrounded by quality, established homes this spot offers great opportunities for first home buyers, families, and investors with this being the first stage of many being brought to market.

With titles expected in early 2024, we have five packages available in Stage 1 which also contains a small commercial block with plans still to be released (completed by others). Section sizes range from 300m<sup>2</sup> up to 1,500m<sup>2</sup> with section prices starting at \$345,000 while available house and land packages start from \$705,000.