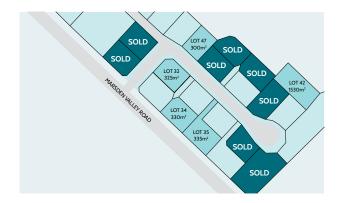

# Marsden Valley, Stoke

| LOT 32 | <b>325m</b> <sup>2</sup> | \$350,000 (incl. GST) |
|--------|--------------------------|-----------------------|
| LOT 34 | 330m <sup>2</sup>        | \$345,000 (incl. GST) |
| LOT 35 | 335m <sup>2</sup>        | \$345,000 (incl. GST) |
| LOT 42 | 1530m <sup>2</sup>       | \$370,000 (incl. GST) |
| LOT 47 | 300m <sup>2</sup>        | \$345,000 (incl. GST) |

Surrounded by quality, established homes this spot offers great opportunities for first home buyers, families, and investors with this being the first stage of many being brought to market.

With titles expected in early 2024, we have five packages available in Stage 1 which also contains a small commercial block with plans still to be released (completed by others). Section sizes range from 300m<sup>2</sup> up to 1,500m<sup>2</sup> with section prices starting at \$345,000 while available house and land packages start from \$705,000.