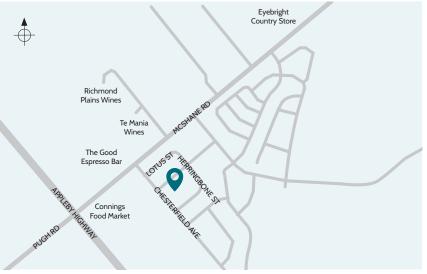

## The Meadows, Richmond

| LOT 111 412 | m2 \$34   | 5,000 (incl. GST) |
|-------------|-----------|-------------------|
| LOT 131 431 | m2 \$34   | 5,000 (incl. GST) |
| LOT 216 383 | 3m2 \$34  | 5,000 (incl. GST) |
| LOT 232 436 | im2 \$350 | ),000 (incl. GST) |

## The Meadows is unlike any subdivision seen in the region, both in scale and design.

You have a unique opportunity to live in a brand-new suburb with open green spaces, shared pathways and waterways bordered by native plantings. Within walking distance to local amenities, The Meadows boasts views of the surrounding snow-capped mountains and Richmond and Western Ranges.

It is situated just a couple of minutes from the Richmond Township, and only 10 minutes from Nelson Airport and 15 minutes from Nelson CBD. There is quick and easy access to the main arterial routes leading to Nelson, Christchurch and Golden Bay.