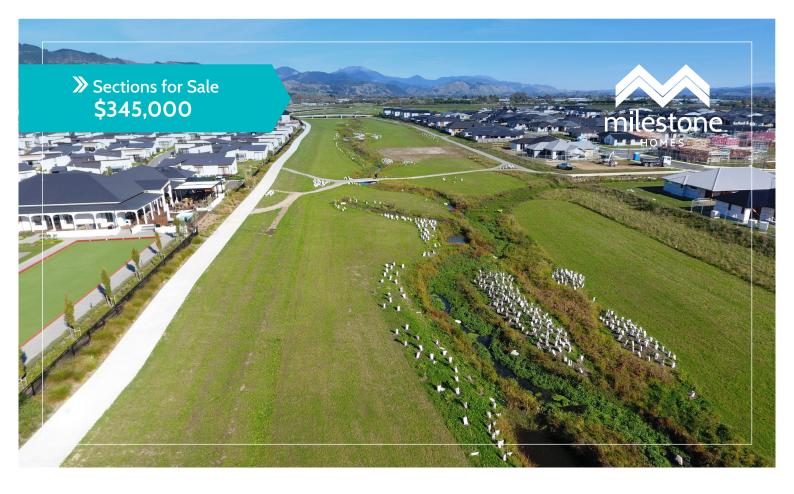

## The Meadows is unlike any subdivision seen in the region, both in scale and design.

You have a unique opportunity to live in a brand-new suburb with open green spaces, shared pathways and waterways bordered by native plantings. Within walking distance to local amenities, The Meadows boasts views of the surrounding snow-capped mountains and Richmond and Western Ranges.

It is situated just a couple of minutes from the Richmond Township, and only 10 minutes from Nelson Airport and 15 minutes from Nelson CBD. There is quick and easy access to the main arterial routes leading to Nelson, Christchurch and Golden Bay.