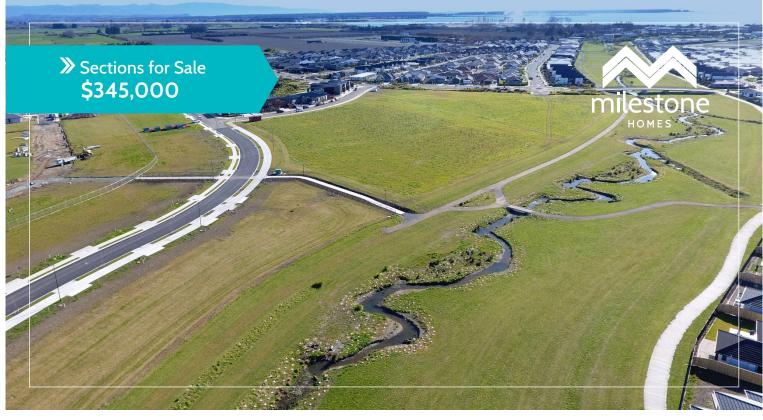

## The Meadows is unlike any subdivision seen in the region, both in scale and design.

You have a unique opportunity to live in a brand-new suburb with open green spaces, shared pathways and waterways bordered by native plantings. Within walking distance to local amenities, The Meadows boasts views of the surrounding snow-capped mountains and Richmond and Western Ranges.

It is situated just a couple of minutes from the Richmond Township, and only 10 minutes from Nelson Airport and 15 minutes from Nelson CBD. There is quick and easy access to the main arterial routes leading to Nelson, Christchurch and Golden Bay.