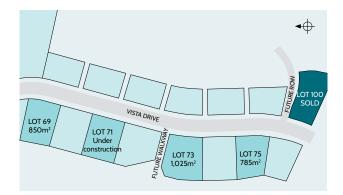

## Vista Drive, Bishopdale, Nelson

| LOT 69   | 850m <sup>2</sup>   | \$565,000 (incl. GST)      |
|----------|---------------------|----------------------------|
| LOT 71   | 885m <sup>2</sup>   | Turn Key Package available |
| LOT 73   | 1,025m <sup>2</sup> | \$565,000 (incl. GST)      |
| LOT 75   | 785m <sup>2</sup>   | \$565,000 (incl. GST)      |
| I OT 100 | 1285m <sup>2</sup>  | SOLD                       |