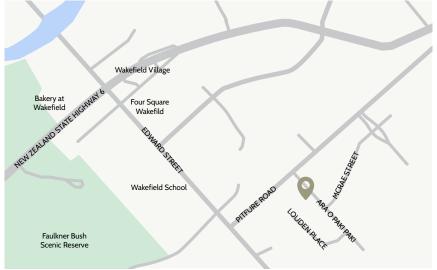

## Wakefield Village, Wakefield

| LOT 3  | 675m <sup>2</sup>         | \$400,000 (incl. GST) |
|--------|---------------------------|-----------------------|
| LOT 4  | 650m <sup>2</sup>         | \$380,000 (incl. GST) |
| LOT 10 | 740m <sup>2</sup>         | \$420,000 (incl. GST) |
| LOT 11 | 800m <sup>2</sup>         | \$425,000 (incl. GST) |
| LOT 13 | 895m <sup>2</sup>         | \$425,000 (incl. GST) |
| LOT 21 | 790m <sup>2</sup>         | \$420,000 (incl. GST) |
| LOT 27 | <b>725</b> m <sup>2</sup> | \$420,000 (incl. GST) |