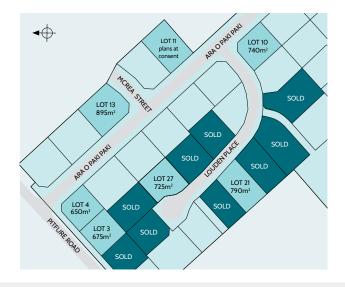

## Wakefield Village, Wakefield

| LOT 3  | 675m <sup>2</sup>         | \$400,000 (incl. GST) |
|--------|---------------------------|-----------------------|
| LOT 4  | 650m <sup>2</sup>         | \$380,000 (incl. GST) |
| LOT 10 | 740m <sup>2</sup>         | \$420,000 (incl. GST) |
| LOT 11 | 800m <sup>2</sup>         | \$425,000 (incl. GST) |
| LOT 13 | 895m <sup>2</sup>         | \$425,000 (incl. GST) |
| LOT 21 | 790m <sup>2</sup>         | \$420,000 (incl. GST) |
| LOT 27 | <b>725</b> m <sup>2</sup> | \$420,000 (incl. GST) |