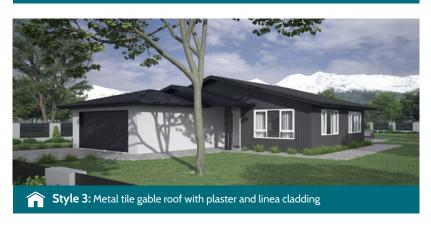

This incredibly adaptable 3-bedroom home allows you to flow between sophisticated living and relaxed

socialising with ease.

The grand, well-appointed entryway leaves a lasting impression and sets the tone for the rest of this home.

This light-filled plan is carefully designed to capture the sun with an abundance of windows making this a radiant and airy home where everything feels connected with space for everyone.

## Main Features:

- A modern kitchen, 3 bedrooms and two sunny living areas.
- Walk through laundry, 2 bathrooms and easy indoor/outdoor flow for entertaining.
- Double garage with a dedicated workshop nook.
- Options to add an alfresco area and a 4th bedroom available.

## Milestone 12







Measurements are reflective of Style 1