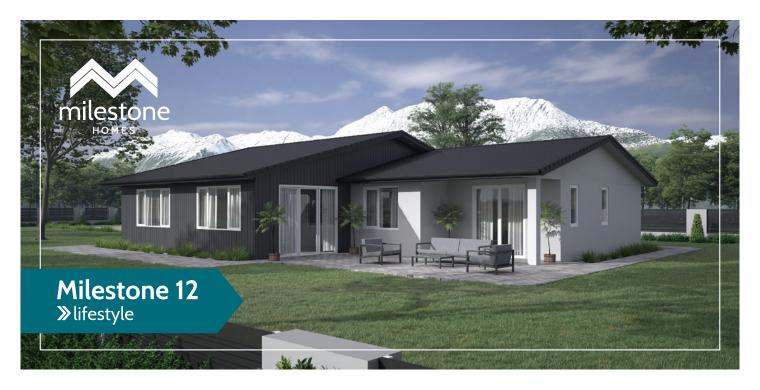

This incredibly adaptable 3-bedroom home allows you to flow between sophisticated living and relaxed

socialising with ease.

The grand, well-appointed entryway leaves a lasting impression and sets the tone for the rest of this home.

This light-filled plan is carefully designed to capture the sun with an abundance of windows making this a radiant and airy home where everything feels connected with space for everyone.

## Main Features:

- A modern kitchen, 3 bedrooms and two sunny living areas.
- Walk through laundry, 2 bathrooms and easy indoor/outdoor flow for entertaining.
- Double garage with a dedicated workshop nook.
- Options to add an alfresco area and a 4th bedroom available.

## Milestone 12

Measurements are reflective of Style 1