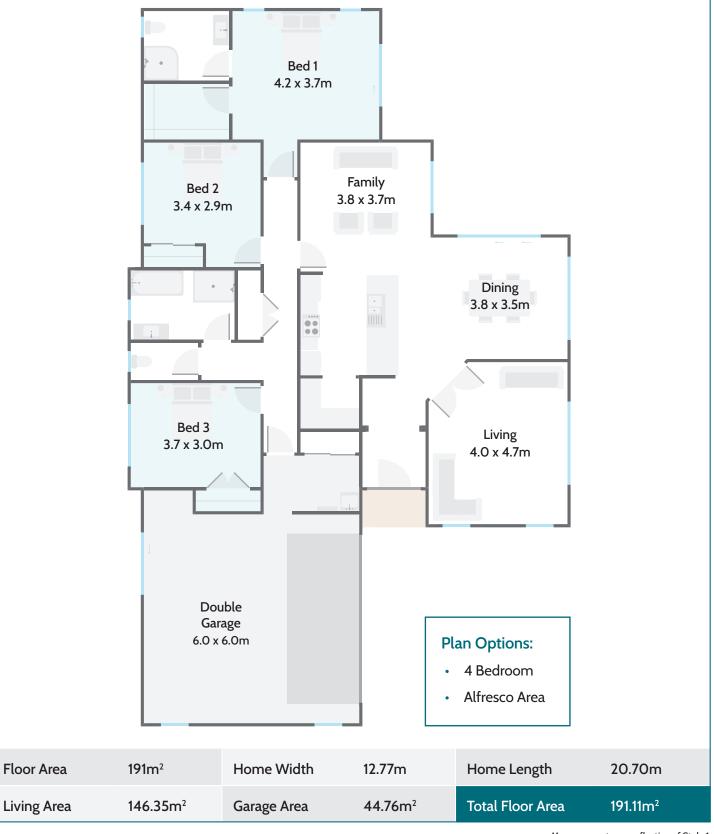

## Main Features:

- A modern kitchen, 3 bedrooms and two sunny living areas.
- Walk through laundry, 2 bathrooms and easy indoor/outdoor flow for entertaining.
- Double garage with a dedicated workshop nook.
- Options to add an alfresco area and a 4th bedroom available.