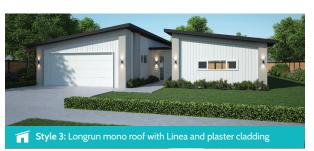

## > LIFESTYLE RANGE Maitai

Home Width 14.55m Home Length 17.00m Living Area 148.20m<sup>2</sup> Garage Area 39.38m² **Total Floor Area** 

187.58m<sup>2</sup>

Measurements are reflective of Style 1