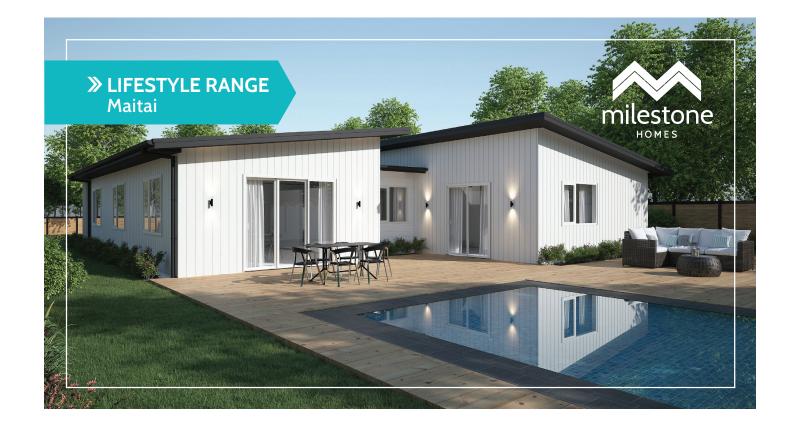

## Maitai

This pavilion style home is ideal for those who desire privacy and space.

The home itself offers open living spaces and includes three double bedrooms and two bathrooms.

The large galley style kitchen is located at the front and is the hub of the home offering plenty of storage space.

This style includes dedicated wings for both the bedroom and living areas along with a storage cupboard and study nook making for a great functional family home!

## Highlights:

- Master suite comes complete with a walk-in-robe and ensuite
- Flexibility to add on an alfresco area for outdoor living.