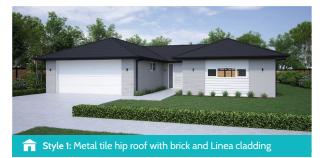

## > LIFESTYLE RANGE Maitai

Home Width 14.55m Home Length 17.00m Living Area 148.20m<sup>2</sup> Garage Area 39.38m² **Total Floor Area** 

187.58m<sup>2</sup>

Measurements are reflective of Style 1