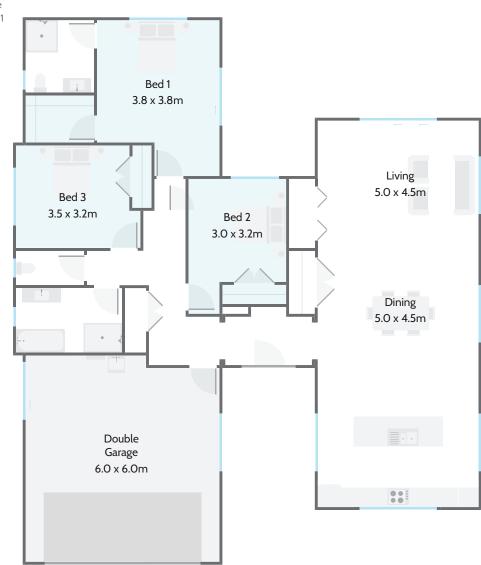

## Maitai

This pavilion style home is ideal for those who desire privacy and space.

The home itself offers open living spaces and includes three double bedrooms and two bathrooms.

The large galley style kitchen is located at the front and is the hub of the home offering plenty of storage space.

This style includes dedicated wings for both the bedroom and living areas along with a storage cupboard and study nook making for a great functional family home!

## Highlights:

- Master suite comes complete with a walk-in-robe and ensuite
- Flexibility to add on an alfresco area for outdoor living.

## > LIFESTYLE RANGE Maitai

Home Width 14.55m Home Length 17.00m Living Area 148.20m<sup>2</sup> Garage Area 39.38m² **Total Floor Area** 

187.58m<sup>2</sup>

Measurements are reflective of Style 1