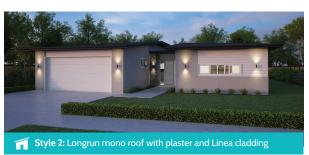

## > LIFESTYLE RANGE Maitai

Home Width 14.55m Home Length 17.00m Living Area 148.20m<sup>2</sup> Garage Area 39.38m² **Total Floor Area** 

187.58m<sup>2</sup>

Measurements are reflective of Style 1