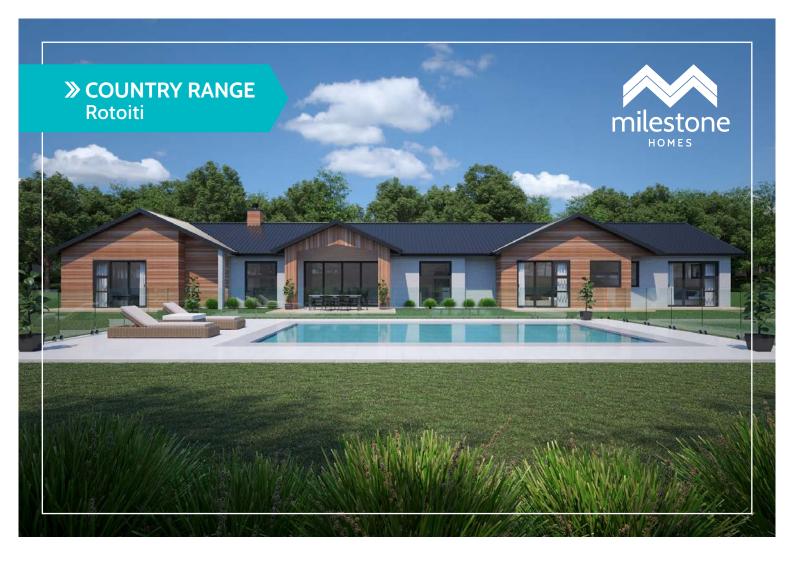

## Rotoiti

Looking to spread your wings in your new home? The generously proportioned contemporary Rotoiti home plan from Milestone more than caters for large families, house guests or entertaining a crowd.

Comprising four generous bedrooms, two bathrooms plus powder room, office, rumpus room and expansive open plan living areas, the Rotoiti floorplan delivers flexible spaces and superior living.

## Highlights:

- Four generous double bedrooms
- Master bedroom with ensuite and large walk-in wardrobe
- Office plus study nook
- Large rumpus room
- Generous scullery and laundry
- Fully insulated double internal access garage.