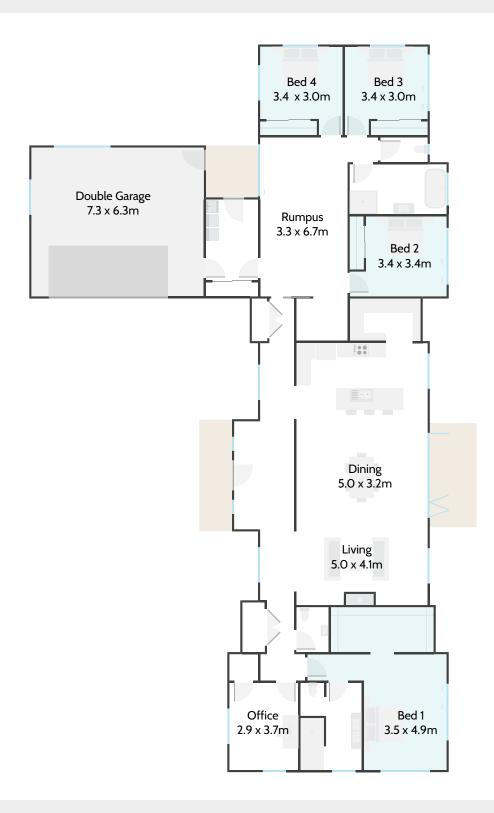

Comprising four generous bedrooms, two bathrooms plus powder room, office, rumpus room and expansive open plan living areas, the Rotoiti floorplan delivers flexible spaces and superior living.

## Highlights:

- Four generous double bedrooms
- Master bedroom with ensuite and large walk-in wardrobe
- Office plus study nook
- Large rumpus room
- Generous scullery and laundry
- Fully insulated double internal access garage.

## **»** COUNTRY RANGE Rotoiti

**Home Width** 17.75m

**Home Length** 30.79m

**Living Area** 256.47m<sup>2</sup>

**Garage Area** 48.09m<sup>2</sup>

**Total Floor Area** 

304.56m<sup>2</sup>